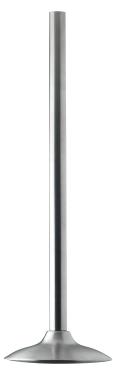

## Monsoon

# Vertical shower 600mm





#### Product code

MSHAVSS6

#### **Product features**

- Designed and manufactured in Australia
- 316 marine grade stainless steel
- Retro fitable
- Minimal, refined design to complement any contemporary space
- Matching tapware and showers



#### Warranty

15 Year overall warranty. Refer to Warranty sheet for specific information.

#### Pressure rating

300 - 500kPa

#### Temperature rating

1-65°C

### WELS rating

3 star - 8.5lt/min





While we aim to ensure the specifications shown are correct at time of printing, Sussex Taps reserves the right to make modifications without prior notice. Always use the physical product for accurate measurements. Dimensions are subject to change without notice. All measurements are shown in millimetres. Copyright © Sussex Taps