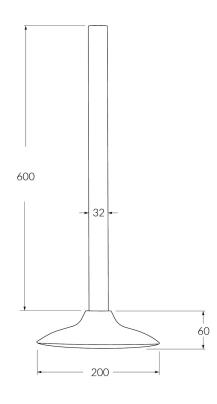

## Monsoon

# Vertical shower 600mm





#### Product code

MSHAVSS6

#### **Product features**

- Designed and manufactured in Australia
- 316 marine grade stainless steel
- Retro fitable
- Minimal, refined design to complement any contemporary space
- Matching tapware and showers



#### Warranty

15 Year overall warranty. Refer to Warranty sheet for specific information.

#### Pressure rating

300 - 500kPa

#### Temperature rating

1-65°C

### WELS rating

3 star - 8.5lt/min





While we aim to ensure the specifications shown are correct at time of printing, Sussex Taps reserves the right to make modifications without prior notice. Always use the physical product for accurate measurements. Dimensions are subject to change without notice. All measurements are shown in millimetres. Copyright © Sussex Taps