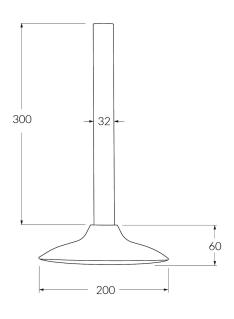

# Vertical shower 300mm

#### **Product features**

- Designed and manufactured in Australia
- 316 marine grade stainless steel
- Retro fitable
- Minimal, refined design to complement any contemporary space
- Matching tapware and showers

#### WELS rating

3 star - 8.5lt/min

While we aim to ensure the specifications shown are correct at time of printing, Sussex Taps reserves the right to make modifications without prior notice. Always use the physical product for accurate measurements. Dimensions are subject to change without notice. All measurements are shown in millimetres.