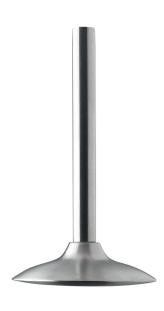

# Vertical shower 300mm

#### **Product features**

- Designed and manufactured in Australia
- 316 marine grade stainless steel
- Retro fitable
- Minimal, refined design to complement any contemporary space
- Matching tapware and showers