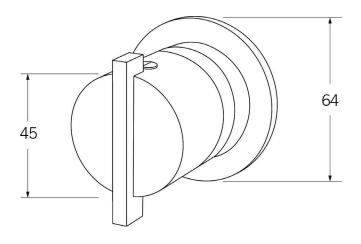

### Temperature rating

1-65°C

While we aim to ensure the specifications shown are correct at time of printing, Sussex Taps reserves the right to make modifications without prior notice. Always use the physical product for accurate measurements. Dimensions are subject to change without notice. All measurements are shown in millimetres.