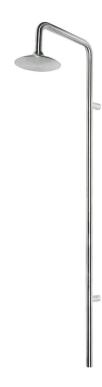

# Monsoon

# Column shower hot/cold

#### **Product features**

- Designed and manufactured in Australia
- 316 marine grade stainless steel
- Minimal, refined design to complement any contemporary space
- Matching tapware and showers