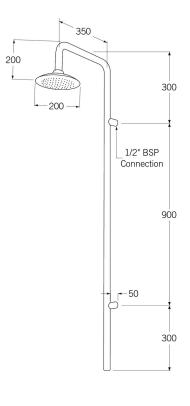

#### Product code

MSHM500SS

#### **Product features**

- Designed and manufactured in Australia
- 316 marine grade stainless steel
- Minimal, refined design to complement any contemporary space
- Matching tapware and showers

## Pressure rating

300 - 500kPa

#### Temperature rating

1-65°C