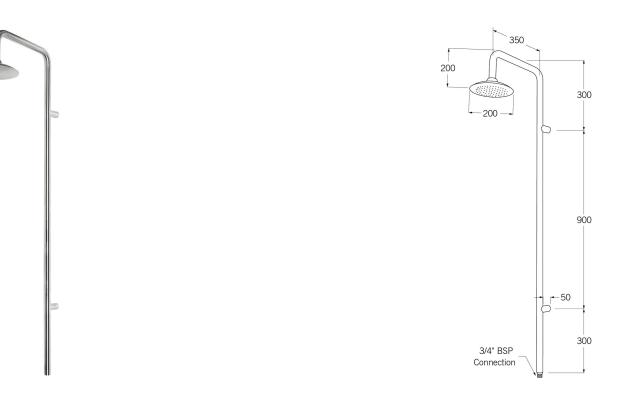

## MSHM100SS

- Product features
- Designed and manufactured in Australia
- 316 marine grade stainless steel
- Minimal, refined design to complement any contemporary space
- Matching tapware and showers

While we aim to ensure the specifications shown are correct at time of printing, Sussex Taps reserves the right to make modifications without prior notice. Always use the physical product for accurate measurements. Dimensions are subject to change without notice. All measurements are shown in millimetres. Copyright © Sussex Taps