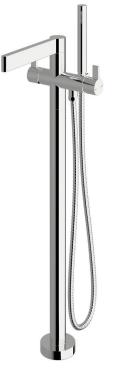

## Calibre Floormount mixer with hand shower

#### Product features

- Designed and manufactured in Australia
- All brass construction
- Fixed handle lever
- Swivel outlet
- 35mm ceramic disc cartridge
- Sussex floormount fixing valve
- Available in a range of high quality, durable finishes inc. LUXPVD®
- Minimal, refined design to complement any contemporary space
- Matching tapware and showers