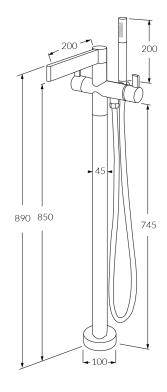

#### Product features

- Designed and manufactured in Australia
- All brass construction
- Fixed handle lever
- Swivel outlet
- 35mm ceramic disc cartridge
- Sussex floormount fixing valve
- Available in a range of high quality, durable finishes inc. LUXPVD®
- Minimal, refined design to complement any contemporary space
- Matching tapware and showers