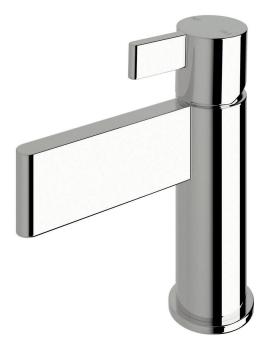

## Calibre **Basin mixer**

## Product features

- Designed and manufactured in Australia
- All brass construction - Fixed handle lever
- Retro fitable
- 25mm ceramic disc cartridge
- Available in a range of high quality, durable finishes inc. LUXPVD®
- Minimal, refined design to complement any contemporary space
- Matching tapware and showers