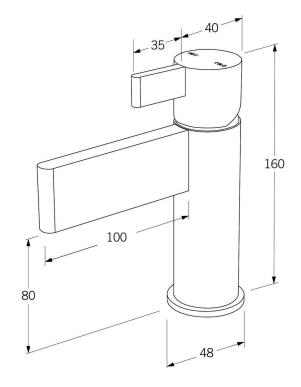

## Calibre **Basin mixer**

## Product features

- Designed and manufactured in Australia
- All brass construction - Fixed handle lever
- Retro fitable
- 25mm ceramic disc cartridge
- Available in a range of high quality, durable finishes inc. LUXPVD®
- Minimal, refined design to complement any contemporary space
- Matching tapware and showers