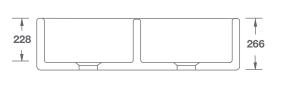

All our sinks come in gloss white as standard.

| Product              | Code       | Dimensions |        |       |       |       |        |
|----------------------|------------|------------|--------|-------|-------|-------|--------|
|                      |            |            | W      | D     | Н     | Waste | Weight |
| Farnworth Double 930 | FCRV3719WH | (mm)       | 930    | 470   | 266   | 90    | - 86kg |
|                      |            | (in)       | 36 5/8 | 181/2 | 101/2 | 31/2  |        |