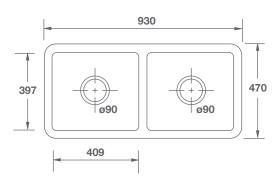

All our sinks come in gloss white as standard.

| Product              | Code       | Dimensions |        |       |       |       |        |
|----------------------|------------|------------|--------|-------|-------|-------|--------|
|                      |            |            | W      | D     | Н     | Waste | Weight |
| Farnworth Double 930 | FCRV3719WH | (mm)       | 930    | 470   | 266   | 90    | - 86kg |
|                      |            | (in)       | 36 5/8 | 181/2 | 101/2 | 31/2  |        |