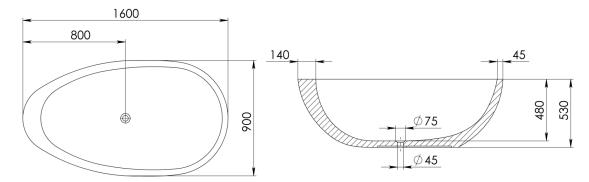

PRODUCT SIZE: 1600MM

PRODUCT CODE: PB4095-16

5 YEAR RESIDENTIAL
MANUFACTURER'S WARRANTY

3 YEAR COMMERCIAL MANUFACTURER'S WARRANTY

The Whitney freestanding bath presents a free-flowing design with beautiful curves, smooth lines and a Thickened rimmed edge on one side. The Whitney stone bath is a statement piece that will bring a sense of tranquility into your bathroom.

Approximate weight: 125kg

Pietra Bianca offers an optional overflow drain and/or a complimenting stone drain cover at an additional cost.

PRODUCT SIZE: 1700MM

PRODUCT CODE: PB4095-17

5 YEAR RESIDENTIAL
MANUFACTURER'S WARRANTY

Approximate weight: 135kg

Pietra Bianca offers an optional overflow drain and/or a complimenting stone drain cover at an additional cost.

PRODUCT SIZE: 1800MM

PRODUCT CODE: PB4095-18

5 YEAR RESIDENTIAL
MANUFACTURER'S WARRANTY