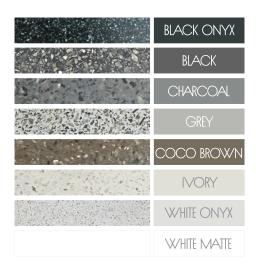

### AVAILABLE COLOURS

Whitney is available in **eight unique colours**, each hand crafted and no two alike. Please note, due to the handmade nature and the high content of natural stone, colour and dimensional tolerances apply.

## AVAILABLE COLOURS

Whitney is available in **eight unique colours**, each hand crafted and no two alike. Please note, due to the handmade nature and the high content of natural stone, colour and dimensional tolerances apply.