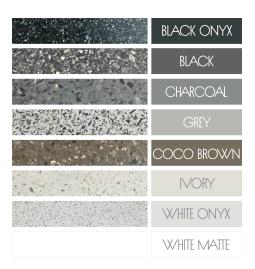

### AVAILABLE COLOURS

Whitney is available in **eight unique colours**, each hand crafted and no two alike. Please note, due to the handmade nature and the high content of natural stone, colour and dimensional tolerances apply.

## AVAILABLE COLOURS

Whitney is available in **eight unique colours**, each hand crafted and no two alike. Please note, due to the handmade nature and the high content of natural stone, colour and dimensional tolerances apply.