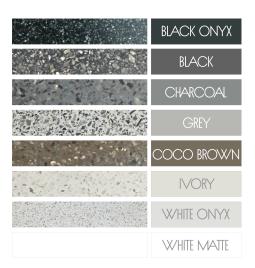

### AVAILABLE COLOURS

Whitney is available in **eight unique colours**, each hand crafted and no two alike. Please note, due to the handmade nature and the high content of natural stone, colour and dimensional tolerances apply.

## AVAILABLE COLOURS

Whitney is available in **eight unique colours**, each hand crafted and no two alike. Please note, due to the handmade nature and the high content of natural stone, colour and dimensional tolerances apply.