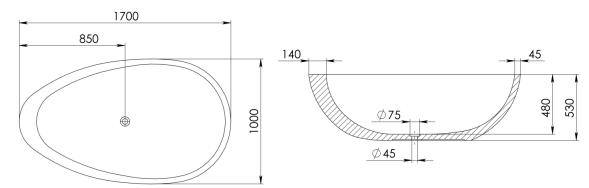

Approximate weight: 125kg

Pietra Bianca offers an optional overflow drain and/or a complimenting stone drain cover at an additional cost.

PRODUCT SIZE: 1700MM

PRODUCT CODE: PB4095-17

5 YEAR RESIDENTIAL
MANUFACTURER'S WARRANTY

Approximate weight: 135kg

Pietra Bianca offers an optional overflow drain and/or a complimenting stone drain cover at an additional cost.

PRODUCT SIZE: 1800MM

PRODUCT CODE: PB4095-18

5 YEAR RESIDENTIAL
MANUFACTURER'S WARRANTY