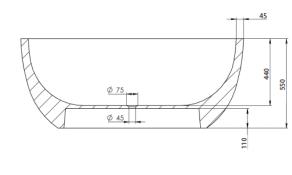

For the lovers of round baths, the Romeo freestanding stone bath is the perfect centerpiece for any bathroom. With its classic round shape, the Romeo bath allows you to lay facing any direction in your bathroom.

Approximate weight: 170kg

BLACK ONYX

BLACK

CHARCOAL

COCO BROWN

**IVORY** 

WHITE ONYX

WHITE MATTE

L YEAR RESIDENTIAL MANUFACTURER'S WARRANTY **YEAR COMMERCIAL** J MANUFACTURER'S WARRANTY For the lovers of round baths, the Romeo freestanding stone bath is the perfect centerpiece for any bathroom. With its classic round shape, the Romeo bath allows you to lay facing any direction in your bathroom.