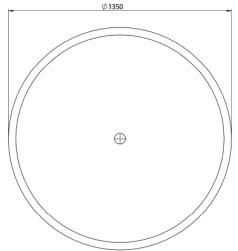

For the lovers of round baths, the Romeo freestanding stone bath is the perfect centerpiece for any bathroom. With its classic round shape, the Romeo bath allows you to lay facing any direction in your bathroom.

L YEAR RESIDENTIAL MANUFACTURER'S WARRANTY **YEAR COMMERCIAL** J MANUFACTURER'S WARRANTY For the lovers of round baths, the Romeo freestanding stone bath is the perfect centerpiece for any bathroom. With its classic round shape, the Romeo bath allows you to lay facing any direction in your bathroom.