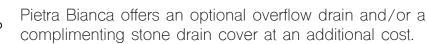

Approximate weight: 145kg

Pietra Bianca offers an optional overflow drain and/or a complimenting stone drain cover at an additional cost.

| BLACK ONYX  |
|-------------|
| BLACK       |
| CHARCOAL    |
| GREY        |
| COCO BROWN  |
| IVORY       |
| WHITE ONYX  |
| WHITE MATTE |