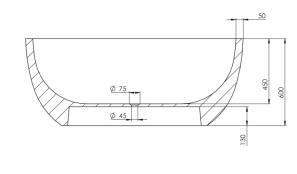

Approximate weight: 145kg

Pietra Bianca offers an optional overflow drain and/or a complimenting stone drain cover at an additional cost.

| BLACK ONYX  |
|-------------|
| BLACK       |
| CHARCOAL    |
| GREY        |
| COCO BROWN  |
| IVORY       |
| WHITE ONYX  |
| WHITE MATTE |