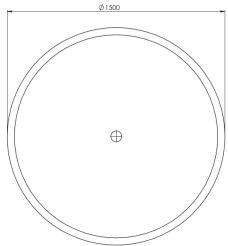

For the lovers of round baths, the Romeo freestanding stone bath is the perfect centerpiece for any bathroom. With its classic round shape, the Romeo bath allows you to lay facing any direction in your bathroom.

L YEAR RESIDENTIAL MANUFACTURER'S WARRANTY **YEAR COMMERCIAL** J MANUFACTURER'S WARRANTY For the lovers of round baths, the Romeo freestanding stone bath is the perfect centerpiece for any bathroom. With its classic round shape, the Romeo bath allows you to lay facing any direction in your bathroom.