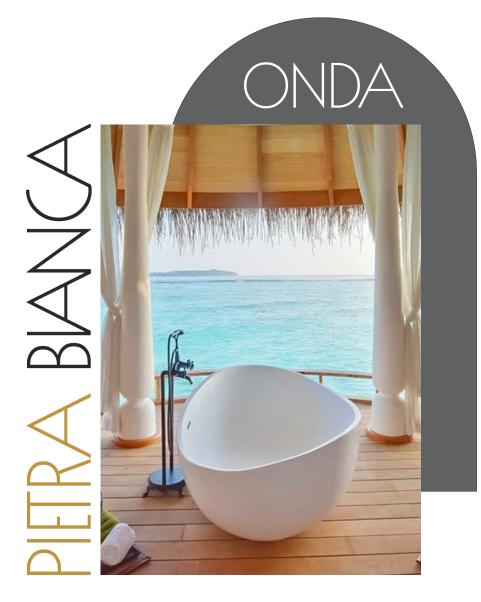

Create an impressive bathroom around the Onda freestanding bathtub with its unique beautiful curves and smooth flowing lines inspired by waves. The onda bath will add a luxurious statement piece to any bathroom.