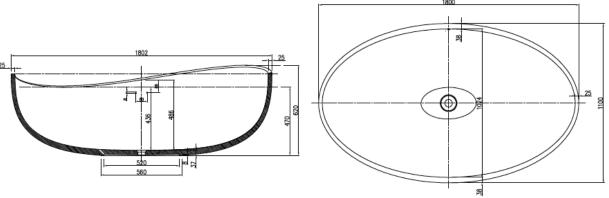

Approximate weight: 160kg

Pietra Bianca offers an optional overflow drain and/or a complimenting stone drain cover at an additional cost.