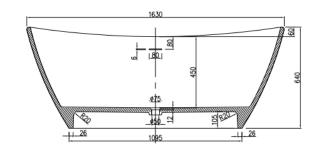

Approximate weight: 210kg

Pietra Bianca offers an optional overflow drain and/or a complimenting stone drain cover at an additional cost.

PRODUCT SIZE: 1630MM

PRODUCT CODE: PBS1009

5 YEAR RESIDENTIAL
MANUFACTURER'S WARRANTY