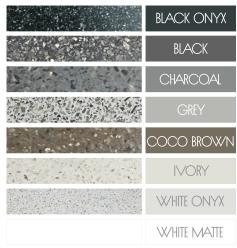

## AVAILABLE COLOURS

Maria is available in **eight unique colours**, each hand crafted and no two alike. Please note, due to the handmade nature and the

high content of natural stone, colour and dimensional tolerances apply.