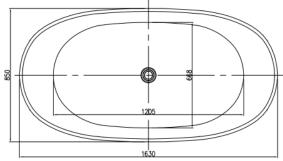

Approximate weight: 190kg

Pietra Bianca offers an optional overflow drain and/or a complimenting stone drain cover at an additional cost.