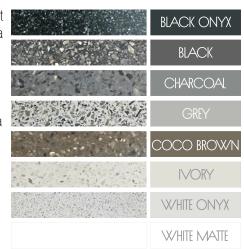

## AVAILABLE COLOURS

Maria is available in **eight unique colours**, each hand crafted and no two alike. Please note, due to the handmade nature and the

high content of natural stone, colour and dimensional tolerances apply.