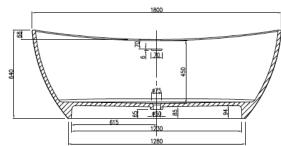

PRODUCT SIZE: 1800MM

PRODUCT CODE: PBS1069

5 YEAR RESIDENTIAL
MANUFACTURER'S WARRANTY

3 YEAR COMMERCIAL MANUFACTURER'S WARRANTY

Designed to give your bathroom a modern yet classic look, the Maria freestanding bath has a rolled edge that offers smooth curves along with a sleek shape that fits perfectly into any bathroom space.