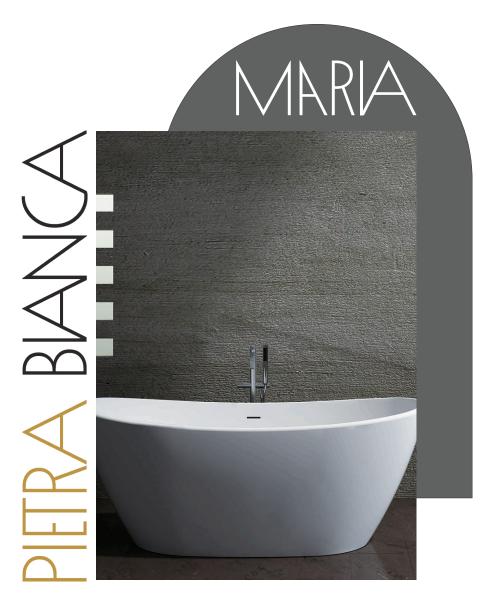

PRODUCT SIZE: 1800MM

PRODUCT CODE: PBS1069

5 YEAR RESIDENTIAL
MANUFACTURER'S WARRANTY

3 YEAR COMMERCIAL MANUFACTURER'S WARRANTY

Designed to give your bathroom a modern yet classic look, the Maria freestanding bath has a rolled edge that offers smooth curves along with a sleek shape that fits perfectly into any bathroom space.

3 YEAR COMMERCIAL MANUFACTURER'S WARRANTY

Designed to give your bathroom a modern yet classic look, the Maria freestanding bath has a rolled edge that offers smooth curves along with a sleek shape that fits perfectly into any bathroom space.