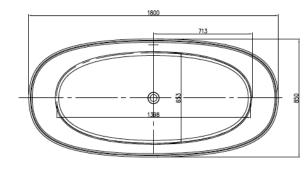

PRODUCT SIZE: 1800MM

PRODUCT CODE: PBS1069

5 YEAR RESIDENTIAL
MANUFACTURER'S WARRANTY

3 YEAR COMMERCIAL MANUFACTURER'S WARRANTY

Designed to give your bathroom a modern yet classic look, the Maria freestanding bath has a rolled edge that offers smooth curves along with a sleek shape that fits perfectly into any bathroom space.