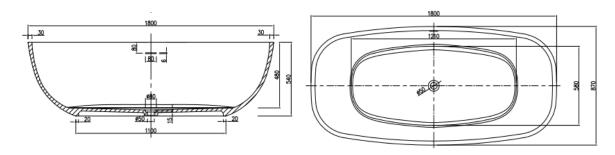

Approximate weight: 135kg

4

Pietra Bianca offers an optional overflow drain and/or a complimenting stone drain cover at an additional cost.

PRODUCT SIZE: 1800MM

PRODUCT CODE: PBS1081

5 YEAR RESIDENTIAL
MANUFACTURER'S WARRANTY