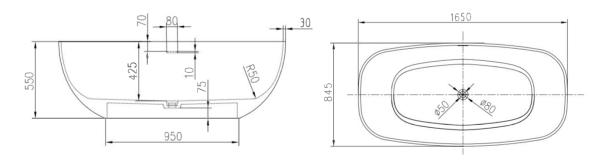

Approximate weight: 145kg

Pietra Bianca offers an optional overflow drain and/or a complimenting stone drain cover at an additional cost.

PRODUCT SIZE: 1650MM

PRODUCT CODE: PBS1080

YEAR RESIDENTIAL MANUFACTURER'S WARRANTY