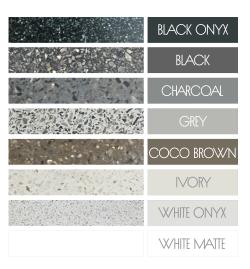

## AVAILABLE COLOURS

Bora is available in **eight unique colours**, each hand crafted and no two alike. Please note, due to the handmade nature and the high content of natural stone, colour and dimensional tolerances apply.