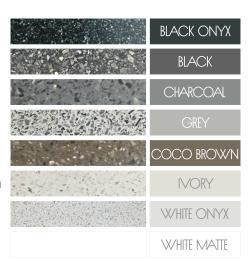

## AVAILABLE COLOURS

Bora is available in **eight unique colours**, each hand crafted and no two alike. Please note, due to the handmade nature and the high content of natural stone, colour and dimensional tolerances apply.

## AVAILABLE COLOURS

Bora is available in eight unique colours, each hand crafted and no two alike. Please note, due to the handmade nature and the high content of natural stone, colour and dimensional tolerances apply.