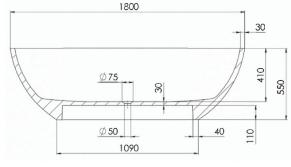

Approximate weight: 135kg

PRODUCT SIZE: 1800MM

PRODUCT CODE: PB4021-18

5 YEAR RESIDENTIAL
MANUFACTURER'S WARRANTY

3 YEAR COMMERCIAL MANUFACTURER'S WARRANTY Experience the luxury of Pietra Bianca in your own home with our modern freestanding Bella bathtub. Bella offers a classic oval shaped body that is elegant and practical. The Bella Bath can be easily integrated into an existing bathroom. The hand crafted finishes of the natural composite stone provide a unique look which can't be replicated, creating a tranquil masterpiece for your perfect bathroom.