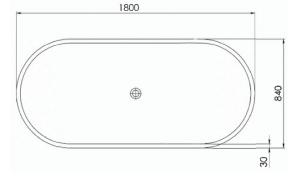

Approximate weight: 135kg

PRODUCT SIZE: 1800MM

PRODUCT CODE: PB4021-18

5 YEAR RESIDENTIAL
MANUFACTURER'S WARRANTY

3 YEAR COMMERCIAL MANUFACTURER'S WARRANTY Experience the luxury of Pietra Bianca in your own home with our modern freestanding Bella bathtub. Bella offers a classic oval shaped body that is elegant and practical. The Bella Bath can be easily integrated into an existing bathroom. The hand crafted finishes of the natural composite stone provide a unique look which can't be replicated, creating a tranquil masterpiece for your perfect bathroom.