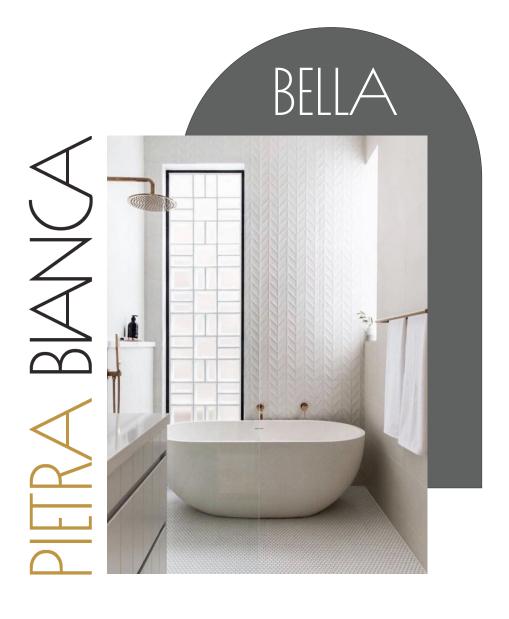

PRODUCT SIZE: 1500MM

PRODUCT CODE: PB4021-15

5 YEAR RESIDENTIAL
MANUFACTURER'S WARRANTY

3 YEAR COMMERCIAL MANUFACTURER'S WARRANTY

Experience the luxury of Pietra Bianca in your own home with our modern freestanding Bella bathtub. Bella offers a classic oval shaped body that is elegant and practical. The Bella Bath can be easily integrated into an existing bathroom. The hand crafted finishes of the natural composite stone provide a unique look which can't be replicated, creating a tranquil masterpiece for your perfect bathroom.