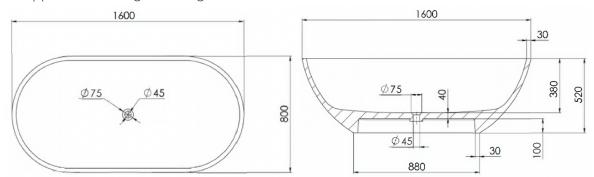

Approximate weight: 120kg

PRODUCT SIZE: 1600MM

PRODUCT CODE: PB4021-16

5 YEAR RESIDENTIAL
MANUFACTURER'S WARRANTY

3 YEAR COMMERCIAL MANUFACTURER'S WARRANTY

Experience the luxury of Pietra Bianca in your own home with our modern freestanding Bella bathtub. Bella offers a classic oval shaped body that is elegant and practical. The Bella Bath can be easily integrated into an existing bathroom. The hand crafted finishes of the natural composite stone provide a unique look which can't be replicated, creating a tranquil masterpiece for your perfect bathroom.