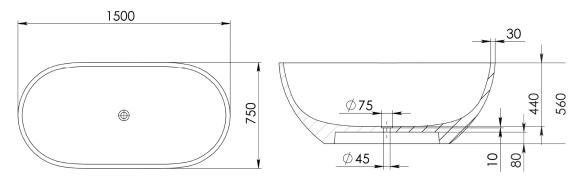

PRODUCT SIZE: 1500MM

PRODUCT CODE: PB4021-15

5 YEAR RESIDENTIAL
MANUFACTURER'S WARRANTY

3 YEAR COMMERCIAL MANUFACTURER'S WARRANTY

Experience the luxury of Pietra Bianca in your own home with our modern freestanding Bella bathtub. Bella offers a classic oval shaped body that is elegant and practical. The Bella Bath can be easily integrated into an existing bathroom. The hand crafted finishes of the natural composite stone provide a unique look which can't be replicated, creating a tranquil masterpiece for your perfect bathroom.