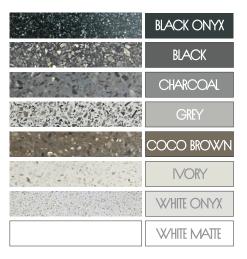

### AVAILABLE COLOURS

Bella is available in eight unique colours,

each hand crafted and no two alike. Please note, due to the handmade nature and the high content of natural stone, colour and dimensional tolerances apply.

# BLACK ONYX BLACK CHARCOAL GREY COCO BROWN IVORY WHITE ONYX WHITE MATTE

### AVAILABLE COLOURS

Bella is available in **eight unique colours**, each hand crafted and no two alike. Please note, due to the handmade nature

each hand crafted and no two alike. Please note, due to the handmade nature and the high content of natural stone, colour and dimensional tolerances apply.

### AVAILABLE COLOURS

Bella is available in **eight unique colours**, each hand crafted and no two alike. Please note, due to the

each hand crafted and no two alike. Please note, due to the handmade nature and the high content of natural stone, colour and dimensional tolerances apply.

## AVAILABLE COLOURS

Bella is available in **eight unique colours**, each hand crafted and no two alike. Please note, due to the handmade nature and the high content of natural stone, colour and dimensional tolerances apply.