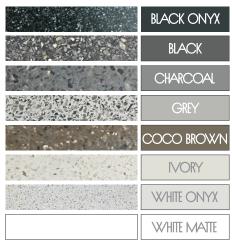

### AVAILABLE COLOURS

Bella is available in eight unique colours,

each hand crafted and no two alike. Please note, due to the handmade nature and the high content of natural stone, colour and dimensional tolerances apply.

# BLACK ONYX BLACK CHARCOAL GREY COCO BROWN IVORY WHITE ONYX WHITE MATTE

### AVAILABLE COLOURS

Bella is available in **eight unique colours**, each hand crafted and no two alike. Please note, due to the handmade nature

each hand crafted and no two alike. Please note, due to the handmade nature and the high content of natural stone, colour and dimensional tolerances apply.

### AVAILABLE COLOURS

Bella is available in **eight unique colours**, each hand crafted and no two alike. Please note, due to the

each hand crafted and no two alike. Please note, due to the handmade nature and the high content of natural stone, colour and dimensional tolerances apply.

## AVAILABLE COLOURS

Bella is available in **eight unique colours**, each hand crafted and no two alike. Please note, due to the handmade nature and the high content of natural stone, colour and dimensional tolerances apply.