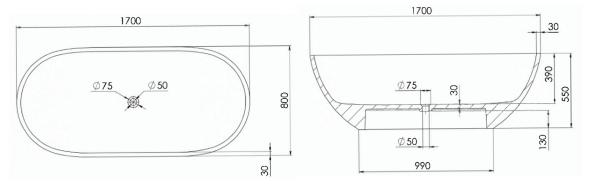

Approximate weight: 127kg

PRODUCT SIZE: 1700MM

PRODUCT CODE: PB4021-17

5 YEAR RESIDENTIAL
MANUFACTURER'S WARRANTY

3 YEAR COMMERCIAL MANUFACTURER'S WARRANTY

Experience the luxury of Pietra Bianca in your own home with our modern freestanding Bella bathtub. Bella offers a classic oval shaped body that is elegant and practical. The Bella Bath can be easily integrated into an existing bathroom. The hand crafted finishes of the natural composite stone provide a unique look which can't be replicated, creating a tranquil masterpiece for your perfect bathroom.