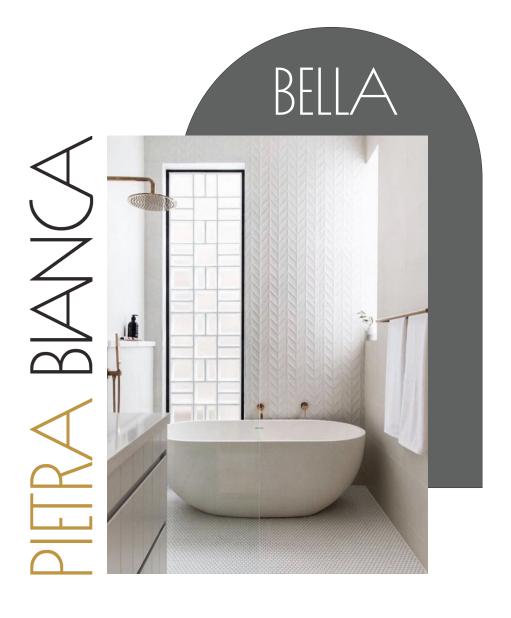

PRODUCT SIZE: 1500MM

PRODUCT CODE: PB4021-15

5 YEAR RESIDENTIAL
MANUFACTURER'S WARRANTY

3 YEAR COMMERCIAL MANUFACTURER'S WARRANTY

Experience the luxury of Pietra Bianca in your own home with our modern freestanding Bella bathtub. Bella offers a classic oval shaped body that is elegant and practical. The Bella Bath can be easily integrated into an existing bathroom. The hand crafted finishes of the natural composite stone provide a unique look which can't be replicated, creating a tranquil masterpiece for your perfect bathroom.