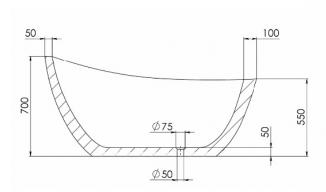

Approximate weight: 145kg

4

Pietra Bianca offers an optional overflow drain and/or a complimenting stone drain cover at an additional cost.

PRODUCT SIZE: 1700MM

PRODUCT CODE: PB4097-17

5 YEAR RESIDENTIAL
MANUFACTURER'S WARRANTY