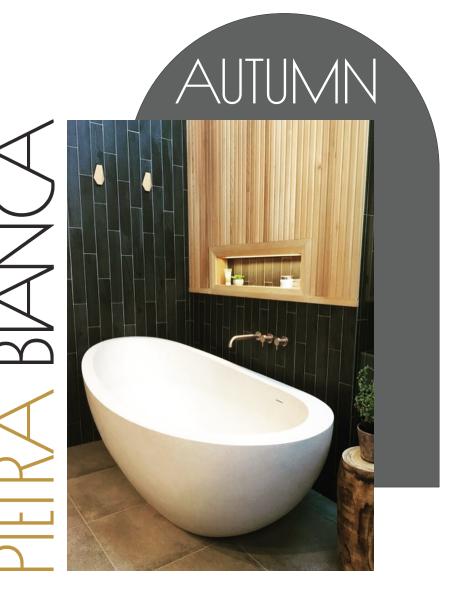

PRODUCT SIZE: 1500MM

PRODUCT CODE: PB4097-15

5 YEAR RESIDENTIAL
MANUFACTURER'S WARRANTY

3 YEAR COMMERCIAL
MANUFACTURER'S WARRANTY

The Autumn freestanding bath presents a free-flowing design with beautiful curves, smooth lines and a wide rimmed edge. The Autumn bath is a statement piece that will add an element of luxury to any bathroom.

Approximate weight: 135kg

Pietra Bianca offers an optional overflow drain and/or a complimenting stone drain cover at an additional cost.

The Autumn freestanding bath presents a free-flowing design with beautiful curves, smooth lines and a wide rimmed edge. The Autumn bath is a statement piece that will add an element of luxury to any bathroom.