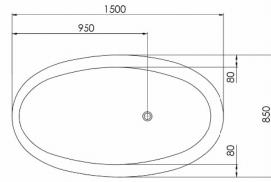

PRODUCT SIZE: 1500MM

PRODUCT CODE: PB4097-15

5 YEAR RESIDENTIAL
MANUFACTURER'S WARRANTY

3 YEAR COMMERCIAL
MANUFACTURER'S WARRANTY

The Autumn freestanding bath presents a free-flowing design with beautiful curves, smooth lines and a wide rimmed edge. The Autumn bath is a statement piece that will add an element of luxury to any bathroom.