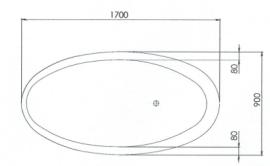

Approximate weight: 145kg

4

Pietra Bianca offers an optional overflow drain and/or a complimenting stone drain cover at an additional cost.

PRODUCT SIZE: 1700MM

PRODUCT CODE: PB4097-17

5 YEAR RESIDENTIAL
MANUFACTURER'S WARRANTY

3 YEAR COMMERCIAL MANUFACTURER'S WARRANTY