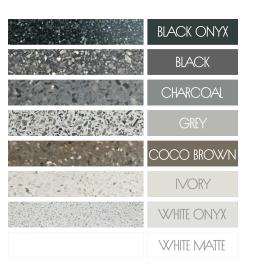

## AVAILABLE COLOURS

Autumn is available in **eight unique colours**, each hand crafted and no two alike. Please note, due to the handmade nature and the high content of natural stone, colour and dimensional tolerances apply.