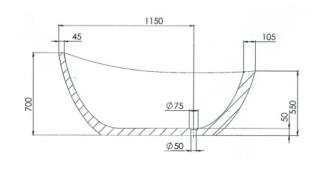

PRODUCT SIZE: 1500MM

PRODUCT CODE: PB4097-15

5 YEAR RESIDENTIAL
MANUFACTURER'S WARRANTY

3 YEAR COMMERCIAL
MANUFACTURER'S WARRANTY

The Autumn freestanding bath presents a free-flowing design with beautiful curves, smooth lines and a wide rimmed edge. The Autumn bath is a statement piece that will add an element of luxury to any bathroom.

Approximate weight: 135kg

Pietra Bianca offers an optional overflow drain and/or a complimenting stone drain cover at an additional cost.

The Autumn freestanding bath presents a free-flowing design with beautiful curves, smooth lines and a wide rimmed edge. The Autumn bath is a statement piece that will add an element of luxury to any bathroom.