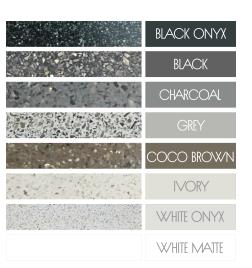

## AVAILABLE COLOURS

Autumn is available in **eight unique colours**, each hand crafted and no two alike. Please note, due to the handmade nature and the high content of natural stone, colour and dimensional tolerances apply.