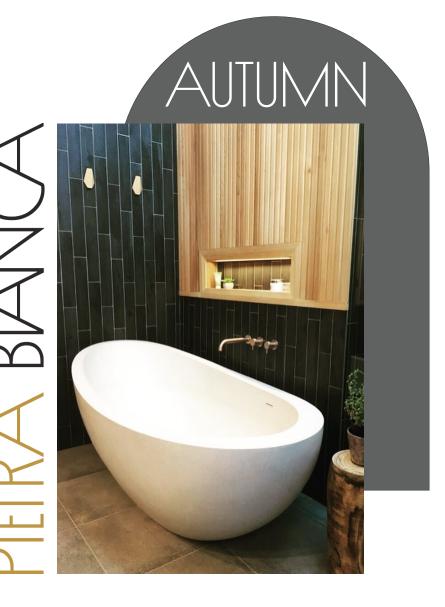

PRODUCT SIZE: 1500MM

PRODUCT CODE: PB4097-15

5 YEAR RESIDENTIAL
MANUFACTURER'S WARRANTY

3 YEAR COMMERCIAL
MANUFACTURER'S WARRANTY

The Autumn freestanding bath presents a free-flowing design with beautiful curves, smooth lines and a wide rimmed edge. The Autumn bath is a statement piece that will add an element of luxury to any bathroom.

Approximate weight: 135kg

Pietra Bianca offers an optional overflow drain and/or a complimenting stone drain cover at an additional cost.

The Autumn freestanding bath presents a free-flowing design with beautiful curves, smooth lines and a wide rimmed edge. The Autumn bath is a statement piece that will add an element of luxury to any bathroom.