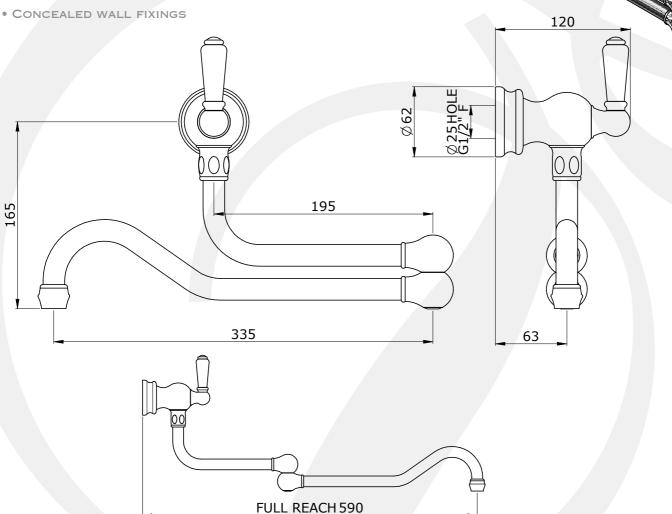

### AU.4417 - TRADITIONAL POT FILLER WITH LEVER HANDLE

- HANDCRAFTED IN THE UK
- 1/4 TURN CERAMIC DISC FLOW CONTROL
- VERNIER INSERT FOR ACCURATE HANDLE ALIGNMENT
- Unique handle construction with integral bearing ring
- SUPPLIED WITH WHITE CERAMIC LEVERS
- FULLY EXTENDED REACH 590MM
- MOUNTING WALL PLUGS/SCREWS AND PLATE SUPPLIED
- FLOW REGULATED TO 8.3L/MIN