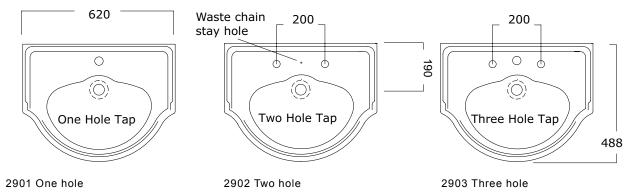

## Specification Sheet - Edwardian 630mm handbasin

- 2900 zero holes / 2901 one hole / 2902 two hole / 2903 three hole
- 2904 pedestal optional

2904 Pedestal -open cavity at back to the floor for floor outlet

- Made in England
- Premium quality porcelain bathroomware
- Five year warranty
- · Available with or without pedestal
- · Available with 0, 1, 2 and 3 tap holes
- · Central tap hole 35mm diameter (models 2901 & 2903)
- Outer pair of tap holes 28mm diameter (models 2902 & 2903)
- · Central waste chain stay hole (model 2902)
- · Standard 32mm wastes available
- We recommend having the product on site for your installer to measure from for installation set out. Each handcrafted product will have its own unique measurements.