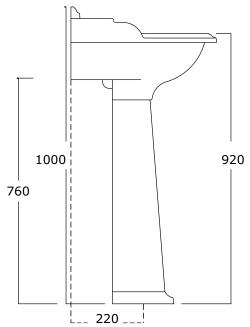

## Specification Sheet - Edwardian 630mm handbasin

- 2900 zero holes / 2901 one hole / 2902 two hole / 2903 three hole
- 2904 pedestal optional

2904 Pedestal -open cavity at back to the floor for floor outlet

- Made in England
- Premium quality porcelain bathroomware
- Five year warranty
- · Available with or without pedestal
- · Available with 0, 1, 2 and 3 tap holes
- · Central tap hole 35mm diameter (models 2901 & 2903)
- Outer pair of tap holes 28mm diameter (models 2902 & 2903)
- · Central waste chain stay hole (model 2902)
- · Standard 32mm wastes available
- We recommend having the product on site for your installer to measure from for installation set out. Each handcrafted product will have its own unique measurements.