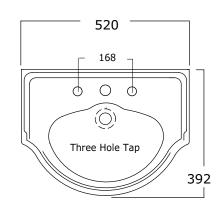

## Specification Sheet - Edwardian 520mm handbasin

- 2920 zero holes / 2921 one hole / 2922 two hole / 2923 three hole
- 2904 pedestal optional

- · Made in England
- · Premium quality porcelain bathroomware
- Five year warranty
- · Available with or without pedestal
- · Available with 0, 1, 2 and 3 tap holes
- Central tap hole 35mm diameter (models 2921 & 2923)
- · Outer pair of tap holes 28mm diameter (models 2922 & 2923)
- · Standard 32mm wastes available
- We recommend having the product on site for your installer to measure from for installation set out. Each handcrafted product will have its own unique measurements.

All dimensions in millimetres unless otherwise specified.