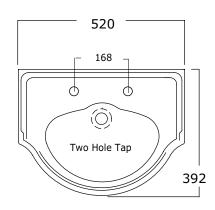

## Specification Sheet - Edwardian 520mm handbasin

- 2920 zero holes / 2921 one hole / 2922 two hole / 2923 three hole
- 2904 pedestal optional

- · Made in England
- · Premium quality porcelain bathroomware
- Five year warranty
- · Available with or without pedestal
- · Available with 0, 1, 2 and 3 tap holes
- Central tap hole 35mm diameter (models 2921 & 2923)
- · Outer pair of tap holes 28mm diameter (models 2922 & 2923)
- · Standard 32mm wastes available
- We recommend having the product on site for your installer to measure from for installation set out. Each handcrafted product will have its own unique measurements.

All dimensions in millimetres unless otherwise specified.