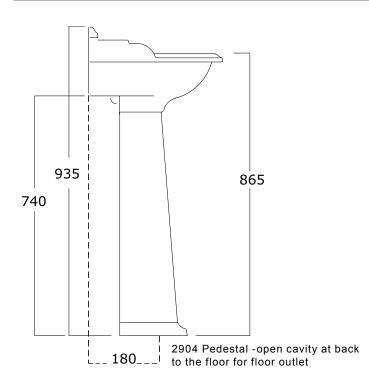

## Specification Sheet - Edwardian 520mm handbasin

- 2920 zero holes / 2921 one hole / 2922 two hole / 2923 three hole
- 2904 pedestal optional

- · Made in England
- · Premium quality porcelain bathroomware
- Five year warranty
- · Available with or without pedestal
- · Available with 0, 1, 2 and 3 tap holes
- Central tap hole 35mm diameter (models 2921 & 2923)
- · Outer pair of tap holes 28mm diameter (models 2922 & 2923)
- · Standard 32mm wastes available
- We recommend having the product on site for your installer to measure from for installation set out. Each handcrafted product will have its own unique measurements.

All dimensions in millimetres unless otherwise specified.