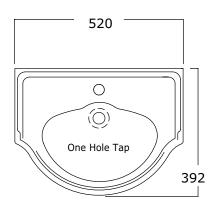

## Specification Sheet - Edwardian 520mm handbasin

- 2920 zero holes / 2921 one hole / 2922 two hole / 2923 three hole
- 2904 pedestal optional

- · Made in England
- · Premium quality porcelain bathroomware
- Five year warranty
- · Available with or without pedestal
- · Available with 0, 1, 2 and 3 tap holes
- Central tap hole 35mm diameter (models 2921 & 2923)
- · Outer pair of tap holes 28mm diameter (models 2922 & 2923)
- · Standard 32mm wastes available
- We recommend having the product on site for your installer to measure from for installation set out. Each handcrafted product will have its own unique measurements.

All dimensions in millimetres unless otherwise specified.