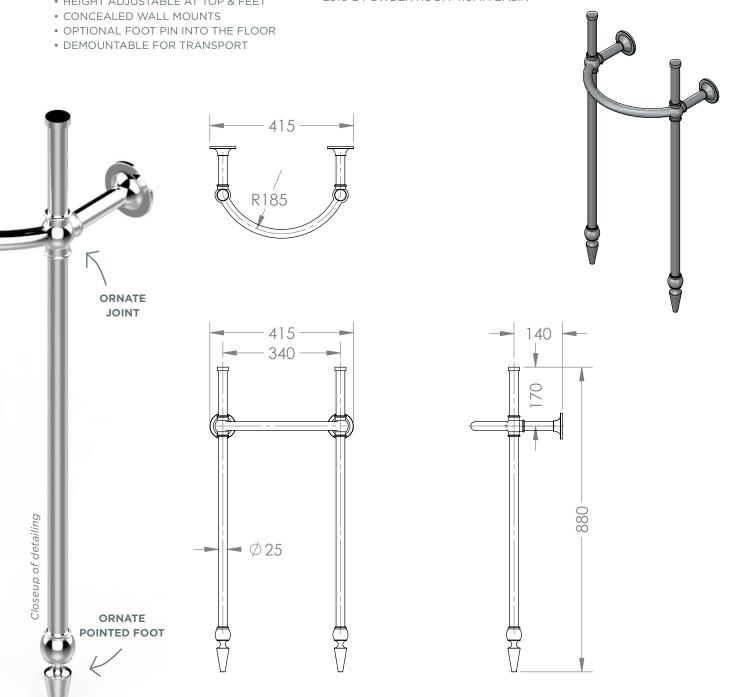

## Hawthorn Hill

Luxury Detailing

SINGLE 2 LEG CURVED WALL BASIN STAND. ORNATE BALL JOINTS & ORNATE POINTED FEET. W340 X D140 X H880 X T170

CODE: HHRC-ED-410-RP

- MADE IN ENGLAND TO ORDER
- HAND CRAFTED & HAND FINISHED
- PREMIUM BRASS FITTINGS & 25MM TUBE
- HEIGHT ADJUSTABLE AT TOP & FEET
- ORNATE JOINT STYLE
- ORNATE POINTED FEET
- DESIGNED TO SUPPORT PERRIN & ROWE 2910-2 POWDER ROOM 410MM BASIN