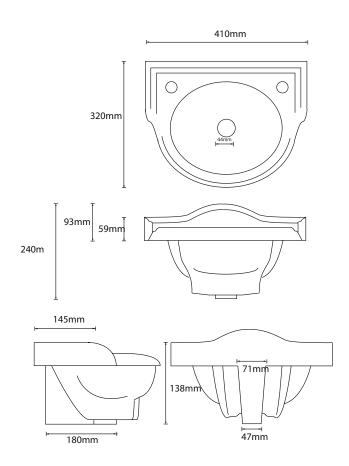

## Specification Sheet - Traditional 410mm powder room basin

- 2910 zero holes / 2911 one holes / 2912 two holes
- 2904 pedestal optional

- · Made in England
- · Premium quality porcelain bathroomware
- Five year warranty
- · Available with or without pedestal
- · Available with 0, 1 or 2 tap holes
- Tap holes 28mm diameter (models 2911 and 2912)
- · Standard 32mm wastes available
- · Overall height when mounted on pedestal
- We recommend having the product on site for your installer to measure from for installation set out. Each handcrafted product will have its own unique measurements.