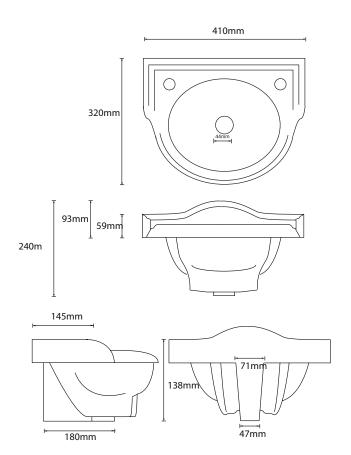

## Specification Sheet - Traditional 410mm powder room basin

- 2910 zero holes / 2911 one holes / 2912 two holes
- 2904 pedestal optional

- Made in England
- · Premium quality porcelain bathroomware
- Five year warranty
- · Available with or without pedestal
- Available with 0, 1 or 2 tap holes
- Tap holes 28mm diameter (models 2911 and 2912)
- · Standard 32mm wastes available
- · Overall height when mounted on pedestal
- We recommend having the product on site for your installer to measure from for installation set out. Each handcrafted product will have its own unique measurements.