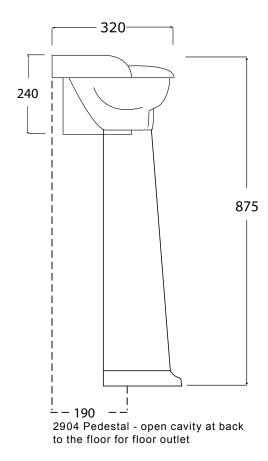

## Specification Sheet - Traditional 410mm powder room basin

- 2910 zero holes / 2911 one holes / 2912 two holes
- 2904 pedestal optional

- Made in England
- · Premium quality porcelain bathroomware
- Five year warranty
- · Available with or without pedestal
- Available with 0, 1 or 2 tap holes
- Tap holes 28mm diameter (models 2911 and 2912)
- · Standard 32mm wastes available
- · Overall height when mounted on pedestal
- We recommend having the product on site for your installer to measure from for installation set out. Each handcrafted product will have its own unique measurements.