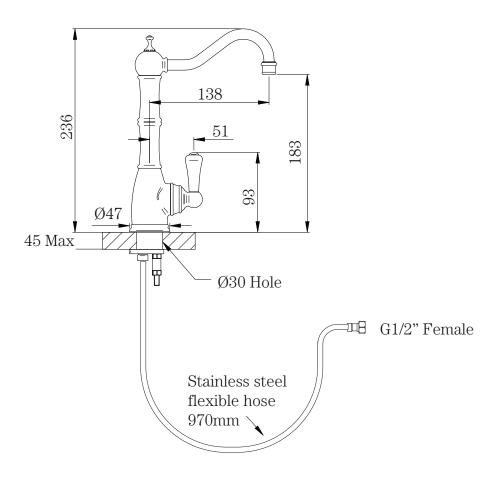

## Specification Sheet - 1621 - Country filtered water tap

- · Premium quality tapware
- · Made in England
- · Manufactured from brass
- Max. inlet pressure 500kPa, in accordance with the Plumbing Code of Australia
- German quarter turn ceramic disc valves
- Select from Chrome, Nickel, Pewter, Gold, English Bronze or uncoated bare brass
- · 15 year warranty
- · Filter system not included