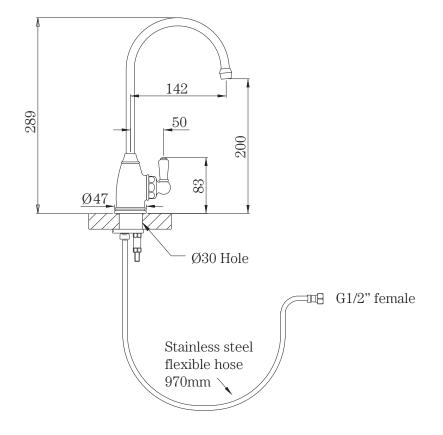

## Specification Sheet - 1605 - Classical filtered water tap

- · Premium quality tapware
- Made in England
- · Manufactured from brass
- Max. inlet pressure 500kPa, in accordance with the Plumbing Code of Australia
- · German quarter turn ceramic disc valves
- · Select from Chrome, Nickel, Pewter, Gold, English Bronze or uncoated bare brass
- 15 year warranty
- · Filtration system sold separately