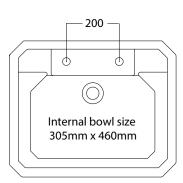

## Specification Sheet - Art Deco 630mm handbasin

- 2930 zero holes / 2931 one hole / 2932 two hole / 2933 three hole
- 2934 pedestal optional

Model: 2932 - Two Tap Holes

Model: 2933 - Three Tap Holes

- · Made in England
- · Premium quality porcelain bathroomware
- Five year warranty
- · Available with or without pedestal
- Available with 0, 1, 2 and 3 tap holes
- Central tap hole 35mm diameter (models 2931 & 2933)
- Outer pair of tap holes 28mm diameter (models 2932 & 2933)
- Standard 32mm wastes available
- We recommend having the product on site for your installer to measure from for installation set out. Each handcrafted product will have its own unique measurements.