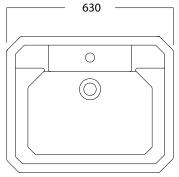

## Specification Sheet - Art Deco 630mm handbasin

- 2930 zero holes / 2931 one hole / 2932 two hole / 2933 three hole
- 2934 pedestal optional

Model: 2932 - Two Tap Holes

Model: 2933 - Three Tap Holes

- · Made in England
- · Premium quality porcelain bathroomware
- Five year warranty
- · Available with or without pedestal
- Available with 0, 1, 2 and 3 tap holes
- Central tap hole 35mm diameter (models 2931 & 2933)
- Outer pair of tap holes 28mm diameter (models 2932 & 2933)
- Standard 32mm wastes available
- We recommend having the product on site for your installer to measure from for installation set out. Each handcrafted product will have its own unique measurements.