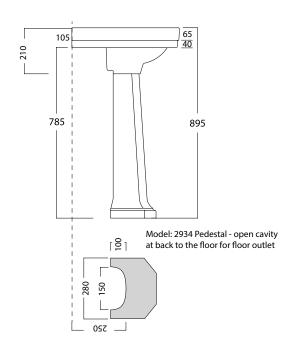

## Specification Sheet - Art Deco 630mm handbasin

- 2930 zero holes / 2931 one hole / 2932 two hole / 2933 three hole
- 2934 pedestal optional

Model: 2932 - Two Tap Holes

Model: 2933 - Three Tap Holes

- · Made in England
- · Premium quality porcelain bathroomware
- Five year warranty
- · Available with or without pedestal
- Available with 0, 1, 2 and 3 tap holes
- Central tap hole 35mm diameter (models 2931 & 2933)
- Outer pair of tap holes 28mm diameter (models 2932 & 2933)
- Standard 32mm wastes available
- We recommend having the product on site for your installer to measure from for installation set out. Each handcrafted product will have its own unique measurements.