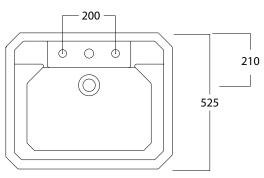

## Specification Sheet - Art Deco 630mm handbasin

- 2930 zero holes / 2931 one hole / 2932 two hole / 2933 three hole
- 2934 pedestal optional

Model: 2932 - Two Tap Holes

Model: 2933 - Three Tap Holes

- · Made in England
- · Premium quality porcelain bathroomware
- Five year warranty
- · Available with or without pedestal
- Available with 0, 1, 2 and 3 tap holes
- Central tap hole 35mm diameter (models 2931 & 2933)
- Outer pair of tap holes 28mm diameter (models 2932 & 2933)
- Standard 32mm wastes available
- We recommend having the product on site for your installer to measure from for installation set out. Each handcrafted product will have its own unique measurements.