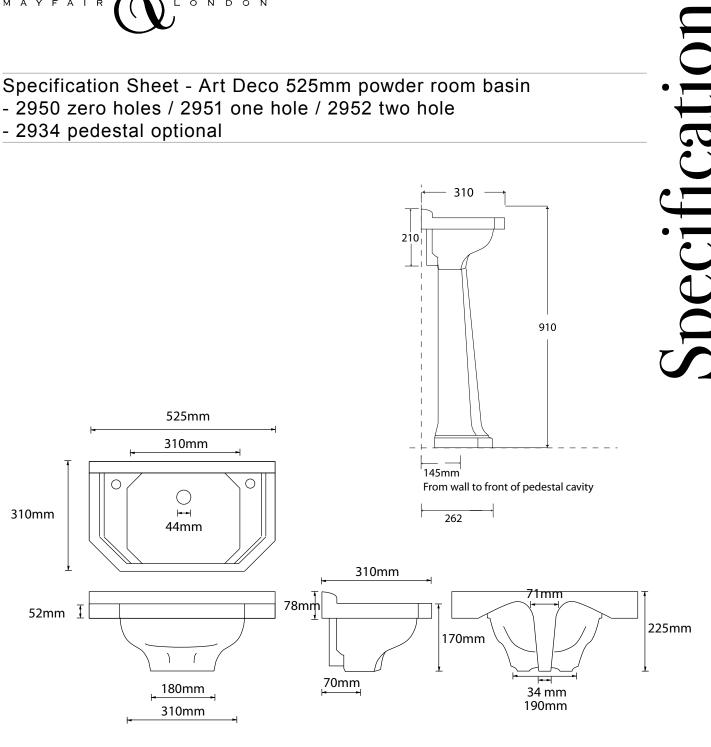

## Specification Sheet - Art Deco 525mm powder room basin - 2950 zero holes / 2951 one hole / 2952 two hole

- 2934 pedestal optional

- · Made in England
- Premium quality porcelain bathroomware •
- · Five year warranty
- · Available with or without pedestal
- · Available with 0, 1 or 2 tap holes
- Tap holes 28mm diameter (models 2951 and 2952) •
- · Standard 32mm wastes available
- Overall height when mounted on pedestal ٠
- · We recommend having the product on site for your installer to measure from for installation set out. Each handcrafted product will have its own unique measurements.