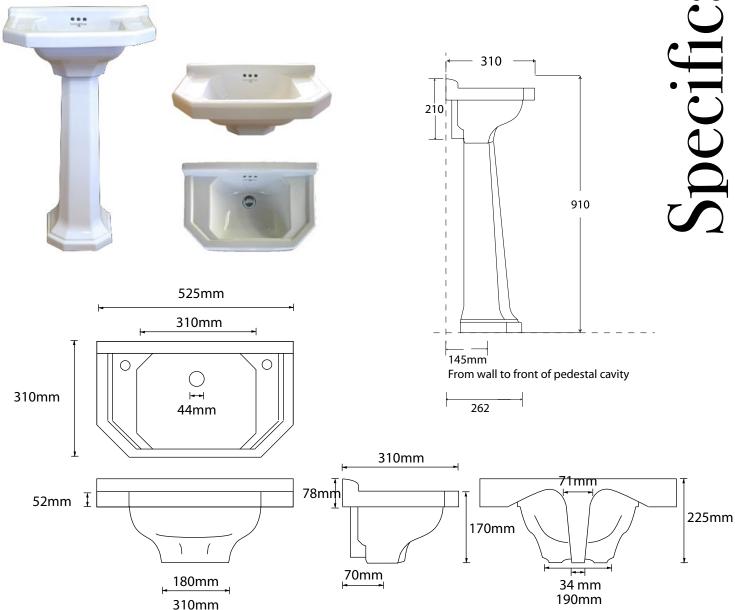

Specification Sheet - Art Deco 525mm powder room basin

- 2950 zero holes / 2951 one hole / 2952 two hole
- 2934 pedestal optional

- · Made in England
- · Premium quality porcelain bathroomware
- · Five year warranty
- · Available with or without pedestal
- · Available with 0, 1, and 2 tap holes
- Tap holes 28mm diameter (models 2951 and 2952)
- · Standard 32mm wastes available
- · Overall height when mounted on pedestal