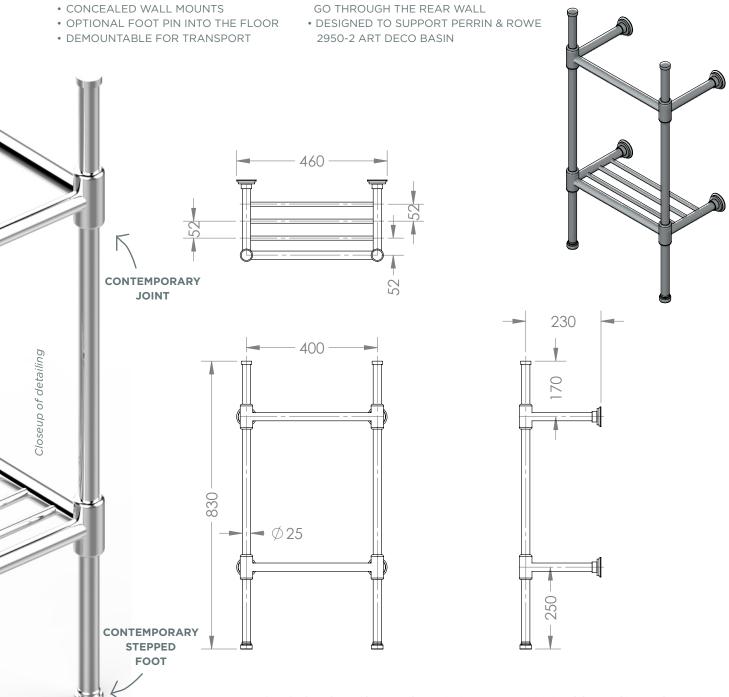

## Hawthorn Hill Luxury Detailing

SINGLE 2 LEG WALL MOUNTED BASIN STAND. CONTEMP. JOINTS & STEPPED FEET. W400 X D230 X H830 X T170

CODE: HHCS-ART-525SF-CS

- MADE IN ENGLAND TO ORDER
- HAND CRAFTED & HAND FINISHED
- PREMIUM BRASS FITTINGS & 25MM TUBE BENCHTOP NOT INCLUDED
- HEIGHT ADJUSTABLE AT TOP & FEET
- AVAILABLE IN BESPOKE SIZES
- CONTEMPORARY JOINT STYLE
- CONTEMPORARY STEPPED FEET
- 13MM DIA. TUBULAR SHELF
- PLUMBING OUTLET MUST