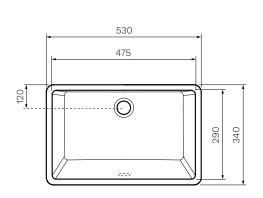

## Slim II Undercounter Basin

**Product Code: PMP145** 

A rectangular under bench basin with a generous bowl.

TOP VIEW

FRONT VIEW

Colour & Finish — Gloss White

Material - Ceramic

**W x D x H** - 530 x 340 x 180mm

**Fixings** — Undercounter Fixing Brackets included (UCB150)

Tap Holes - 0

OverflowIntegrated (Located at front of basin)

**Bowl Capacity** — 8 Litres

Waste Outlet - 32mm Universal Plug & Waste to be ordered

separately (TA3240 or TA4032)

SIDE VIEW