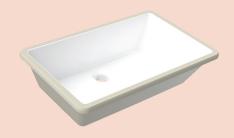

## Slim II Undercounter Basin

**Product Code: PMP145** 

A rectangular under bench basin with a generous bowl.

TOP VIEW

FRONT VIEW

Colour & Finish — Gloss White

Material - Ceramic

**W x D x H** - 530 x 340 x 180mm