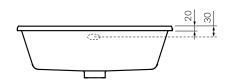

**Fixings** — Undercounter Fixing Brackets included (UCB150)

Tap Holes - 0

OverflowIntegrated (Located at front of basin)

**Bowl Capacity** — 8 Litres

Waste Outlet - 32mm Universal Plug & Waste to be ordered

separately (TA3240 or TA4032)

SIDE VIEW