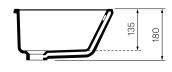

## Slim II Undercounter Basin

**Product Code: PMP145** 

A rectangular under bench basin with a generous bowl.

TOP VIEW

FRONT VIEW

Colour & Finish — Gloss White

Material - Ceramic

**W x D x H** - 530 x 340 x 180mm

**Fixings** — Undercounter Fixing Brackets included (UCB150)

Tap Holes - 0

OverflowIntegrated (Located at front of basin)

**Bowl Capacity** — 8 Litres

Waste Outlet - 32mm Universal Plug & Waste to be ordered

separately (TA3240 or TA4032)

SIDE VIEW