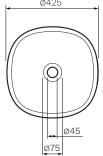

Material Ceramic

425 x 425 x 900mm **Dimensions** 

Tap Holes

**Bowl Capacity** 19 litres to Overflow

No

**Waste Outlet** 32mm Clic Clac Plug & Waste with Matching Ceramic

Top to be ordered separately (VA1FV/C.XX)