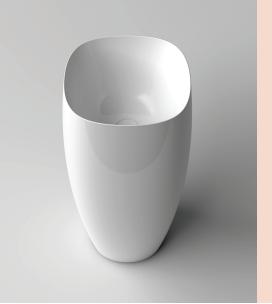

## Seed Freestanding Basin

**Product Code: VA11XX** (see colour codes below)

The Seed Collection, designed by Prospero Rasulo, was born from the idea of a seed that generates a form when fed.

White

Black

Black

Material Ceramic

425 x 425 x 900mm **Dimensions** 

Tap Holes

**Bowl Capacity** 19 litres to Overflow

No

**Waste Outlet** 32mm Clic Clac Plug & Waste with Matching Ceramic

Top to be ordered separately (VA1FV/C.XX)