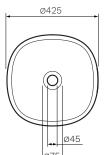

Material Ceramic

425 x 425 x 900mm **Dimensions** 

Tap Holes

**Bowl Capacity** 19 litres to Overflow

No

**Waste Outlet** 32mm Clic Clac Plug & Waste with Matching Ceramic

Top to be ordered separately (VA1FV/C.XX)