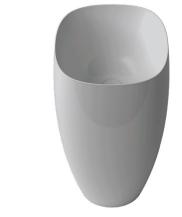

## Seed Freestanding Basin

**Product Code: VA11XX** (see colour codes below)

The Seed Collection, designed by Prospero Rasulo, was born from the idea of a seed that generates a form when fed.

White

Black

Black

Material Ceramic

425 x 425 x 900mm **Dimensions** 

Tap Holes

**Bowl Capacity** 19 litres to Overflow

No

**Waste Outlet** 32mm Clic Clac Plug & Waste with Matching Ceramic

Top to be ordered separately (VA1FV/C.XX)