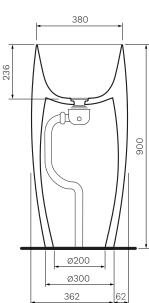

Material Ceramic

425 x 425 x 900mm **Dimensions** 

Tap Holes

**Bowl Capacity** 19 litres to Overflow

No

**Waste Outlet** 32mm Clic Clac Plug & Waste with Matching Ceramic

Top to be ordered separately (VA1FV/C.XX)

## Installation note:

It is recommended that the basin be installed using a flexible sealant. Epoxy type glues must not be used. To do so may void product warranty.

Overflow