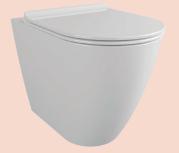

## Product Code: FLLK117G.XX

(see colour codes below)

The timeless and elegant styling of the Link wall faced pan is enhanced by its goclean<sup>®</sup> feature. The goclean<sup>®</sup> bowl is fully open, with no flushing rim and surfaces that are all softly rounded. These all combine to enable easy and thorough cleaning and the highest possible standard of hygiene.