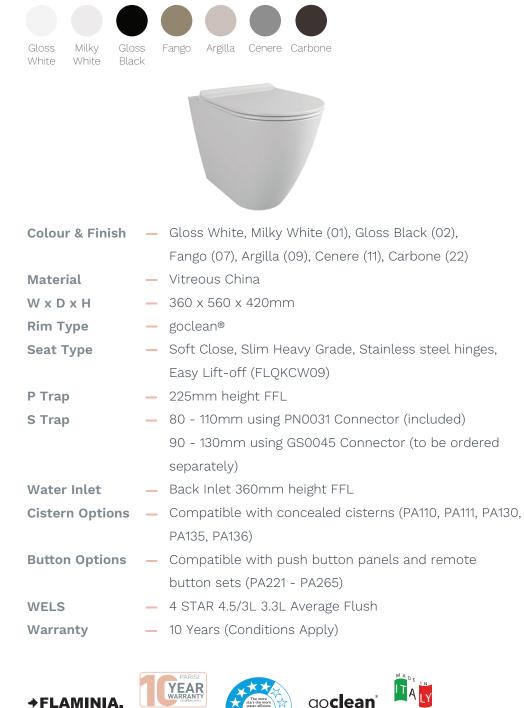

## Product Code: FLLK117G.XX

(see colour codes below)

The timeless and elegant styling of the Link wall faced pan is enhanced by its goclean<sup>®</sup> feature. The goclean<sup>®</sup> bowl is fully open, with no flushing rim and surfaces that are all softly rounded. These all combine to enable easy and thorough cleaning and the highest possible standard of hygiene.