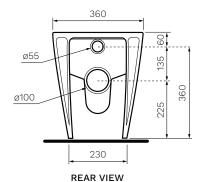

Note: Dimensions are in millimetres and nominal. They can vary according to material and manufacturing tolerances. Exact dimensions should be determined by measuring actual product. PARISI reserves the right to vary specifications without notice. June 2022\_v6