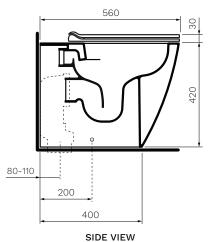

Note: Dimensions are in millimetres and nominal. They can vary according to material and manufacturing tolerances. Exact dimensions should be determined by measuring actual product. PARISI reserves the right to vary specifications without notice. June 2022\_v6