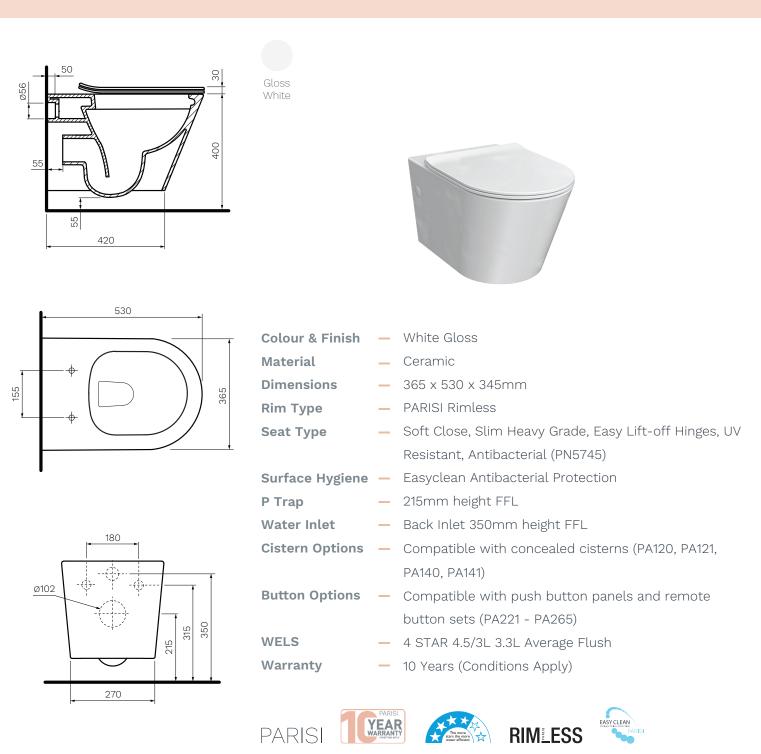

## **Product Code: PN750**

The L'Hotel Wall Hung Pan combines a classically simple design aesthetic with outstanding Rimless performance features and comes standard with the PARISI Easy Clean ceramic glaze. A compact, smooth sided wall faced suite complete with an impressive heavy grade, lift off, soft close toilet seat.

Note: Dimensions are in millimetres and nominal. They can vary according to material and manufacturing tolerances. Exact dimensions should be determined by measuring actual product. PARISI reserves the right to vary specifications without notice. February 2020 v2