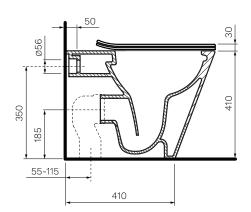

560

White Gloss

**Material** 

Ceramic

**Dimensions** 

365 x 560 x 410mm

**Rim Type** 

PARISI Rimless

Soft Close, Slim Heavy Grade, Easy Lift-off Hinges, UV

**Seat Type** 

Resistant, Antibacterial (PN5745)

Surface Hygiene -

Easyclean Antibacterial Protection

P Trap

365

185mm height FFL

S Trap

55 - 115mm using PN0031 connector (included)

Water Inlet

Back Inlet 350mm height FFL

**Cistern Options** 

Compatible with concealed cisterns (PA110, PA111, PA130,

PA135, PA136, PA137)

**Button Options** 

Compatible with push button panels and remote

button sets (PA221 - PA265)

**WELS** 

4 STAR 4.5/3L 3.3L Average Flush

Warranty

10 Years (Conditions Apply)