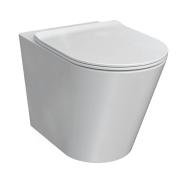

## L'Hotel Wall Faced Pan

**Product Code: PN740** 

The L'Hotel Wall Faced Pan combines a classically simple design aesthetic with outstanding Rimless performance features and comes standard with the PARISI Easy Clean ceramic glaze. A compact, smooth sided wall faced pan complete with an impressive heavy grade, lift off, soft close toilet seat.