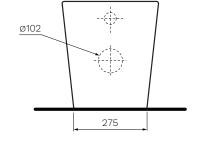

S Trap

55 - 115mm using PN0031 connector (included)

Water Inlet

Back Inlet 350mm height FFL

**Cistern Options** 

Compatible with concealed cisterns (PA110, PA111, PA130,

PA135, PA136, PA137)

**Button Options** 