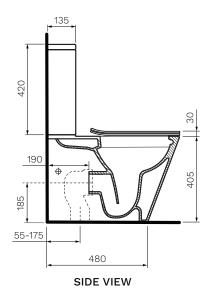

Surface Hygiene — Easyclean Antibacterial Protection

185mm height FFL P Trap

S Trap 55 - 175mm using PN0030 connector (included) Back Inlet 730mm height FFL, Bottom Inlet L&R Water Inlet

**WELS** 4 STAR 4.5/3L 3.3L Average Flush