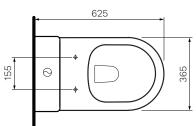

**TOP VIEW** 

White

Colour & Finish White Gloss

Ceramic **Material** 

380 x 625 x 835mm **Dimensions** 

**Rim Type** PARISI Rimless

Soft Close, Slim Heavy Grade, Easy Lift-off Hinges, UV **Seat Type** 

Resistant, Antibacterial (PN5745)