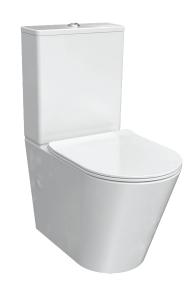

## L'Hotel Wall Faced Suite

**Product Code: PN730** 

The L'Hotel Wall Faced Suite combines a classically simple design aesthetic with outstanding performance features. A compact, smooth sided wall faced pan complete with a slim soft close seat. The L'Hotel comes standard with PARISI's Easy Clean ceramic glaze and RIMLESS technology, which ensures maximum cleaning of the inner bowl is achieved.