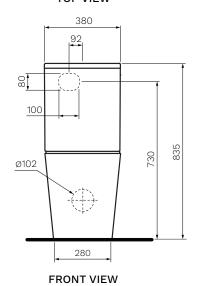

**TOP VIEW** 

White

Colour & Finish White Gloss

Ceramic **Material** 

380 x 625 x 835mm **Dimensions** 

**Rim Type** PARISI Rimless

Soft Close, Slim Heavy Grade, Easy Lift-off Hinges, UV **Seat Type** 

Resistant, Antibacterial (PN5745)

Surface Hygiene — Easyclean Antibacterial Protection

185mm height FFL P Trap

S Trap 55 - 175mm using PN0030 connector (included) Back Inlet 730mm height FFL, Bottom Inlet L&R Water Inlet

**WELS** 4 STAR 4.5/3L 3.3L Average Flush