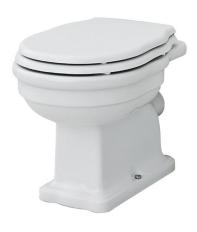

## Hermitage Pedestal Pan

**Product Code: ACH04** 

The Hermitage Collection blends contemporary functionality with classic Victorian styling and intricate finishing touches.

Colour & Finish White Gloss Material Ceramic

360 x 530 x 385mm **Dimensions** 

**Rim Type** Box Rim

**Seat Type** Heavy Grade, Soft Close, Chrome Plated Metal Hinges

(ACH03)

160mm Fixed Trap S Trap

Water Inlet Back Inlet 330mm height FFL

Compatible with concealed cisterns **Cistern Options** 