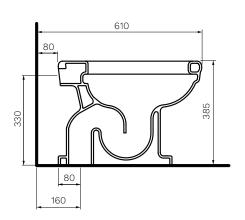

360 x 530 x 385mm **Dimensions** 

**Rim Type** Box Rim

**Seat Type** Heavy Grade, Soft Close, Chrome Plated Metal Hinges

(ACH03)

160mm Fixed Trap S Trap

Water Inlet Back Inlet 330mm height FFL

Compatible with concealed cisterns **Cistern Options** 