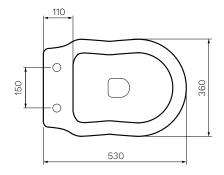

360 x 530 x 385mm **Dimensions** 

**Rim Type** Box Rim

**Seat Type** Heavy Grade, Soft Close, Chrome Plated Metal Hinges

(ACH03)

160mm Fixed Trap S Trap

Water Inlet Back Inlet 330mm height FFL

Compatible with concealed cisterns **Cistern Options** 