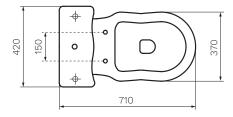

## **Product Code: ACH01**

The Hermitage Collection blends contemporary functionality with classic Victorian styling and intricate finishing touches.

SIDE VIEW

TOP VIEW

| Colour & Finish |   | Gloss White                                         |
|-----------------|---|-----------------------------------------------------|
| Material        | _ | Ceramic                                             |
| WxDxH           | _ | 420 x 710 x 840mm                                   |
| Rim Type        | — | Box Rim                                             |
| Seat Type       | _ | Heavy Grade, Soft Close, Chrome Plated Metal Hinges |
|                 |   | (ACH03)                                             |
| S Trap          | _ | 250mm Fixed Trap                                    |
| Water Inlet     | _ | Back Inlet 745mm height FFL / Bottom Inlet L&R      |
| WELS            | _ | 4 STAR 4.5/3L 3.3L Average Flush                    |
| Warranty        | — | 10 Years (Conditions Apply)                         |