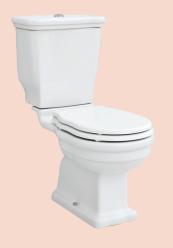

## **Product Code: ACH01**

The Hermitage Collection blends contemporary functionality with classic Victorian styling and intricate finishing touches.

SIDE VIEW

TOP VIEW

| Colour & Finish |   | Gloss White                                         |
|-----------------|---|-----------------------------------------------------|
| Material        | _ | Ceramic                                             |
| WxDxH           | _ | 420 x 710 x 840mm                                   |
| Rim Type        | — | Box Rim                                             |
| Seat Type       | _ | Heavy Grade, Soft Close, Chrome Plated Metal Hinges |
|                 |   | (ACH03)                                             |
| S Trap          | _ | 250mm Fixed Trap                                    |
| Water Inlet     | _ | Back Inlet 745mm height FFL / Bottom Inlet L&R      |
| WELS            | _ | 4 STAR 4.5/3L 3.3L Average Flush                    |
| Warranty        | — | 10 Years (Conditions Apply)                         |