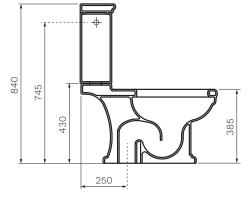

## **Product Code: ACH01**

The Hermitage Collection blends contemporary functionality with classic Victorian styling and intricate finishing touches.

SIDE VIEW

TOP VIEW

| Colour & Finish |   | Gloss White                                         |
|-----------------|---|-----------------------------------------------------|
| Material        | _ | Ceramic                                             |
| WxDxH           | _ | 420 x 710 x 840mm                                   |
| Rim Type        | — | Box Rim                                             |
| Seat Type       | _ | Heavy Grade, Soft Close, Chrome Plated Metal Hinges |
|                 |   | (ACH03)                                             |
| S Trap          | _ | 250mm Fixed Trap                                    |
| Water Inlet     | _ | Back Inlet 745mm height FFL / Bottom Inlet L&R      |
| WELS            | _ | 4 STAR 4.5/3L 3.3L Average Flush                    |
| Warranty        | — | 10 Years (Conditions Apply)                         |