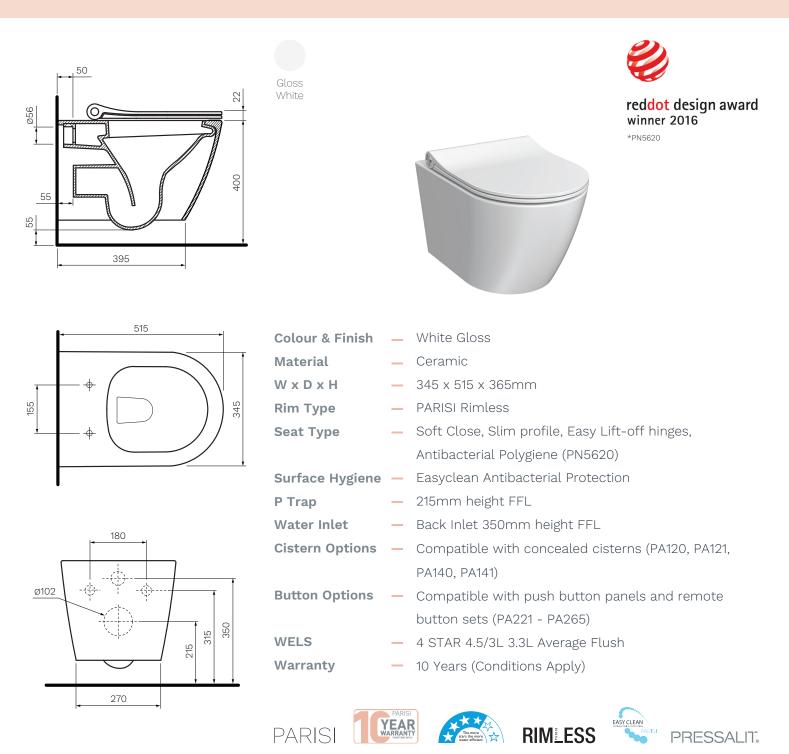

## Product Code: PN62P

PARISI have combined the superbly designed Pressalit seat with our Ellisse wall hung pan. The Pressalit seat brings Scandinavian luxury into the bathroom, with a highly functional, elegantly designed and visually appealing toilet seat ideal for virtually any setting.