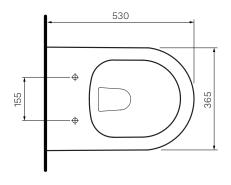

365 x 530 x 420mm

**Rim Type** 

PARISI Rimless

**Seat Type** 

Soft Close, Slim profile, Easy Lift-off hinges,

Surface Hygiene -

Antibacterial Polygiene (PN5620)

Easyclean Antibacterial Protection