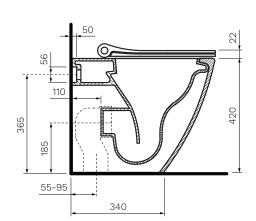

365 x 530 x 420mm

**Rim Type** 

PARISI Rimless

**Seat Type** 

Soft Close, Slim profile, Easy Lift-off hinges,

Surface Hygiene -

Antibacterial Polygiene (PN5620)

Easyclean Antibacterial Protection

P Trap

185mm height FFL

S Trap

55 - 95mm using PN0031 connector (included)

Water Inlet

Back Inlet 365mm height FFL

**Cistern Options** 

Compatible with concealed cisterns (PA110, PA111, PA130,