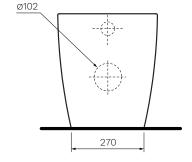

P Trap

185mm height FFL

S Trap

55 - 95mm using PN0031 connector (included)

Water Inlet

Back Inlet 365mm height FFL

**Cistern Options** 

Compatible with concealed cisterns (PA110, PA111, PA130,