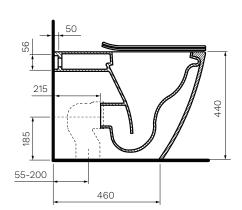

365

185mm height FFL

S Trap

55 - 200mm using PN0030 connector (included)

Water Inlet

Back Inlet 400mm height FFL

**Cistern Options** 

Compatible with concealed cisterns (PA110, PA111, PA130,