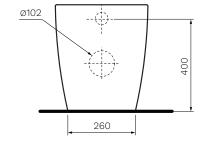

650

White

Colour & Finish

White Gloss

**Material** 

Ceramic

**Dimensions** 

365 x 650 x 440mm