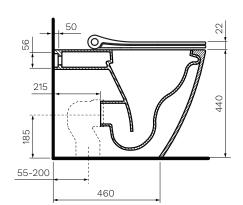

Soft Close, Slim profile, Easy Lift-off hinges, **Seat Type** 

Antibacterial Polygiene (PN5620)

Easyclean Antibacterial protection Surface Hygiene —

P Trap 185mm height FFL

55 - 200mm using PN0030 connector (included) S Trap

Back Inlet 400mm height FFL Water Inlet

**Cistern Options** Compatible with concealed cisterns (PA110, PA111, PA130,

PA135, PA136, PA137)

Compatible with push button panels and remote **Button Options** 