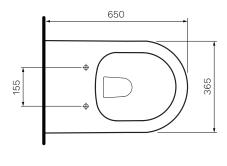

White

reddot design award winner 2016

\*PN5620

260

White Gloss Colour & Finish

Material Ceramic

365 x 650 x 440mm  $W \times D \times H$ 

**Rim Type** PARISI Rimless