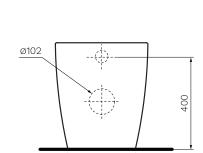

Back Inlet 400mm height FFL Water Inlet

**Cistern Options** Compatible with concealed cisterns (PA110, PA111, PA130,

PA135, PA136, PA137)

Compatible with push button panels and remote **Button Options** 