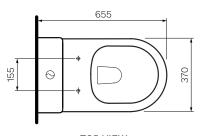

White

Colour & Finish

White Gloss

Material

Ceramic

**Dimensions** 

380 x 655 x 865mm

**Rim Type** 