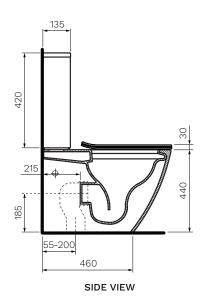

White

Colour & Finish

White Gloss

Material

Ceramic

**Dimensions** 

380 x 655 x 865mm

**Rim Type** 

PARISI Rimless

**Seat Type** 

Soft Close, Slim Heavy Grade, Easy Lift-off Hinges, UV

Resistant, Antibacterial (PN5745)

Surface Hygiene —

Easyclean Antibacterial Protection

P Trap

185mm height FFL

S Trap

55 - 200mm using PN0030 connector (included)

Water Inlet

Back Inlet 765mm height FFL, Bottom Inlet L&R

**WELS** 

4 STAR 4.5/3L 3.2L Average Flush

Warranty

10 Years (Conditions Apply)