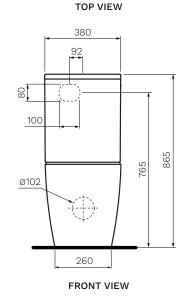

White

Colour & Finish

White Gloss

Material

Ceramic

**Dimensions** 

380 x 655 x 865mm

**Rim Type** 

S Trap

55 - 200mm using PN0030 connector (included)

Water Inlet

Back Inlet 765mm height FFL, Bottom Inlet L&R

**WELS** 

4 STAR 4.5/3L 3.2L Average Flush

Warranty

10 Years (Conditions Apply)