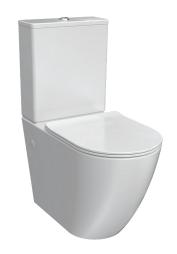

## Ellisse MKII Ambulant Wall Faced Suite

**Product Code: PN820** 

The Ellisse MKII Ambulant Toilet Suite is designed to meet the compliance requirements of AS1428.1-2009. The elevated height of the pan assists persons whose mobility is impaired. The PARISI Easy Clean ceramic glaze and RIMLESS technology ensure maximum cleaning of the bowl is achieved.

White

Colour & Finish

White Gloss

Material

Ceramic

**Dimensions** 

380 x 655 x 865mm

**Rim Type** 

PARISI Rimless

**Seat Type** 

Soft Close, Slim Heavy Grade, Easy Lift-off Hinges, UV

Resistant, Antibacterial (PN5745)

Surface Hygiene —

Easyclean Antibacterial Protection

P Trap

185mm height FFL