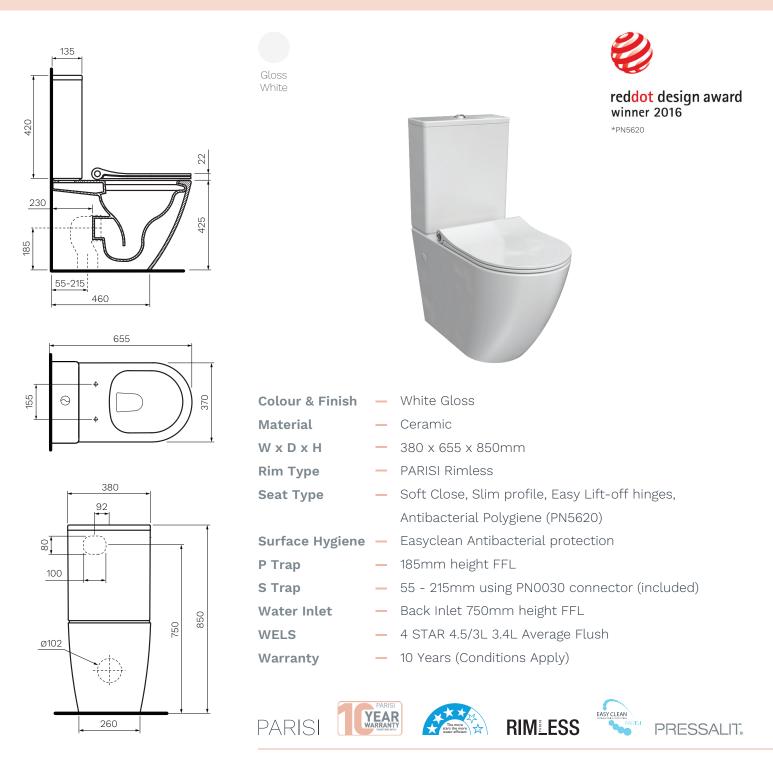

## Product Code: PN60P

PARISI have combined the superbly designed Pressalit seat with our Ellisse toilet suite. The Pressalit seat brings Scandinavian luxury into the bathroom, with a highly functional, elegantly designed and visually appealing toilet seat ideal for virtually any setting.