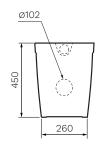

| Colour & Finish        | _ | White Gloss                                          |
|------------------------|---|------------------------------------------------------|
| Material               | _ | Ceramic                                              |
| Dimensions             | _ | 360 x 800 x 475mm                                    |
| Rim Type               | — | PARISI Rimless                                       |
| Seat Type              | — | Single Flap, Heavy Grade, Contrasting Grey Seat with |
|                        |   | Lateral Stabilisers                                  |
| Surface Hygiene        | — | Easyclean Antibacterial protection                   |
| P Trap                 | _ | 185mm height FFL                                     |
| S Trap                 | — | 88 - 280mm using PN0030 Collar Adaptor (included)    |
| Water Inlet            | — | Back Inlet 400mm height FFL                          |
| <b>Cistern Options</b> | _ | Compatible with concealed cisterns (PA111)           |
| <b>Button Options</b>  | _ | Compatible with push button panels and remote        |
|                        |   | button sets (PA260 - PA265)                          |
| WELS                   | — | 4 STAR 4.5/3L 3.4L Average Flush                     |
| Warranty               | — | 10 Years (Conditions Apply)                          |
|                        |   |                                                      |