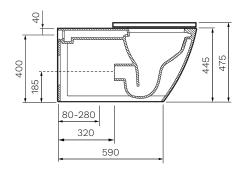

| Colour & Finish        | _ | White Gloss                                          |
|------------------------|---|------------------------------------------------------|
| Material               | _ | Ceramic                                              |
| Dimensions             | _ | 360 x 800 x 475mm                                    |
| Rim Type               | — | PARISI Rimless                                       |
| Seat Type              | — | Single Flap, Heavy Grade, Contrasting Grey Seat with |
|                        |   | Lateral Stabilisers                                  |
| Surface Hygiene        | — | Easyclean Antibacterial protection                   |
| P Trap                 | _ | 185mm height FFL                                     |
| S Trap                 | — | 88 - 280mm using PN0030 Collar Adaptor (included)    |
| Water Inlet            | — | Back Inlet 400mm height FFL                          |
| <b>Cistern Options</b> | _ | Compatible with concealed cisterns (PA111)           |
| <b>Button Options</b>  | _ | Compatible with push button panels and remote        |
|                        |   | button sets (PA260 - PA265)                          |
| WELS                   | — | 4 STAR 4.5/3L 3.4L Average Flush                     |
| Warranty               | — | 10 Years (Conditions Apply)                          |
|                        |   |                                                      |