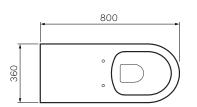

| Colour & Finish        | _ | White Gloss                                          |
|------------------------|---|------------------------------------------------------|
| Material               | _ | Ceramic                                              |
| Dimensions             | _ | 360 x 800 x 475mm                                    |
| Rim Type               | — | PARISI Rimless                                       |
| Seat Type              | — | Single Flap, Heavy Grade, Contrasting Grey Seat with |
|                        |   | Lateral Stabilisers                                  |
| Surface Hygiene        | — | Easyclean Antibacterial protection                   |
| P Trap                 | _ | 185mm height FFL                                     |
| S Trap                 | — | 88 - 280mm using PN0030 Collar Adaptor (included)    |
| Water Inlet            | — | Back Inlet 400mm height FFL                          |
| <b>Cistern Options</b> | _ | Compatible with concealed cisterns (PA111)           |
| <b>Button Options</b>  | _ | Compatible with push button panels and remote        |
|                        |   | button sets (PA260 - PA265)                          |
| WELS                   | — | 4 STAR 4.5/3L 3.4L Average Flush                     |
| Warranty               | — | 10 Years (Conditions Apply)                          |
|                        |   |                                                      |