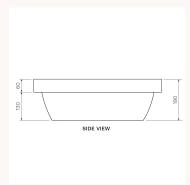

PARISI Design Team Designers WxDxH 560mm x 370mm x 60mm

Colour / Finish

Gloss White

Material Ceramic Tap Hole Options No Tap Hole 5 Litres Capacity Overflow

Waste Outlet 32mm Universal Plug & Waste (TA3240 or TA4032) or 32mm Constant Flow