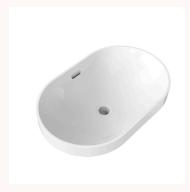

## Elli Inset Basin

PMP335

The Elli Inset Basin offers a generously proportioned design, both stylish and contemporary, combining soft curves and clean lines.

Product type Basins PARISI Brand Collection Elli Design Range

PARISI Design Team Designers WxDxH 560mm x 370mm x 60mm

Colour / Finish

Gloss White

Material Ceramic Tap Hole Options No Tap Hole 5 Litres Capacity Overflow

Waste Outlet 32mm Universal Plug & Waste (TA3240 or TA4032) or 32mm Constant Flow