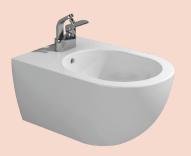

## App Wall Hung Bidet

Product Code: FLAP218.XX

(see colour codes below)

TOP VIEW

| Colour & Finish | — | Gloss White, Milky White (01)                    |
|-----------------|---|--------------------------------------------------|
| Material        |   | Ceramic                                          |
| WxDxH           | — | 360 x 540 x 270mm                                |
| Tap Holes       | _ | 1                                                |
| Overflow        | _ | Integrated                                       |
| Trap Options    |   | Short Inlet P Trap recommended (not supplied)    |
| Waste Outlet    |   | 32mm Waste with Overflow required (not supplied, |
|                 |   | normally provided with Bidet Tap)                |
| Warranty        | _ | 10 Years (Conditions Apply)                      |
|                 |   |                                                  |