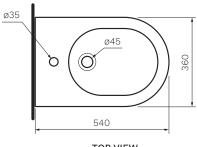

## App Wall Hung Bidet

Product Code: FLAP218.XX

(see colour codes below)

TOP VIEW

| Colour & Finish | — | Gloss White, Milky White (01)                    |
|-----------------|---|--------------------------------------------------|
| Material        |   | Ceramic                                          |
| WxDxH           | — | 360 x 540 x 270mm                                |
| Tap Holes       | _ | 1                                                |
| Overflow        | _ | Integrated                                       |
| Trap Options    |   | Short Inlet P Trap recommended (not supplied)    |
| Waste Outlet    |   | 32mm Waste with Overflow required (not supplied, |
|                 |   | normally provided with Bidet Tap)                |
| Warranty        | _ | 10 Years (Conditions Apply)                      |
|                 |   |                                                  |

Note: Dimensions are in millimetres and nominal. They can vary according to material and manufacturing tolerances. Exact dimensions should be determined by measuring actual product. PARISI reserves the right to vary specifications without notice. October 2021