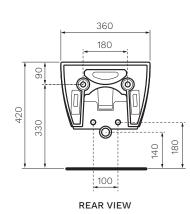

## App Wall Hung Bidet

Product Code: FLAP218.XX

(see colour codes below)

TOP VIEW

| Colour & Finish | — | Gloss White, Milky White (01)                    |
|-----------------|---|--------------------------------------------------|
| Material        |   | Ceramic                                          |
| WxDxH           | — | 360 x 540 x 270mm                                |
| Tap Holes       | _ | 1                                                |
| Overflow        | _ | Integrated                                       |
| Trap Options    |   | Short Inlet P Trap recommended (not supplied)    |
| Waste Outlet    |   | 32mm Waste with Overflow required (not supplied, |
|                 |   | normally provided with Bidet Tap)                |
| Warranty        | _ | 10 Years (Conditions Apply)                      |
|                 |   |                                                  |

Note: Dimensions are in millimetres and nominal. They can vary according to material and manufacturing tolerances. Exact dimensions should be determined by measuring actual product. PARISI reserves the right to vary specifications without notice. October 2021