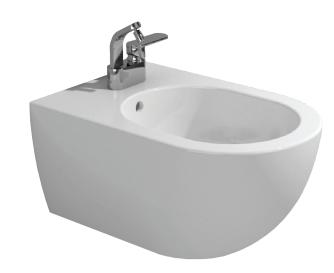

## App Wall Hung Bidet

Product Code: FLAP218.XX

(see colour codes below)

TOP VIEW

| Colour & Finish | — | Gloss White, Milky White (01)                    |
|-----------------|---|--------------------------------------------------|
| Material        |   | Ceramic                                          |
| WxDxH           | — | 360 x 540 x 270mm                                |
| Tap Holes       | _ | 1                                                |
| Overflow        | _ | Integrated                                       |
| Trap Options    |   | Short Inlet P Trap recommended (not supplied)    |
| Waste Outlet    |   | 32mm Waste with Overflow required (not supplied, |
|                 |   | normally provided with Bidet Tap)                |
| Warranty        | _ | 10 Years (Conditions Apply)                      |
|                 |   |                                                  |