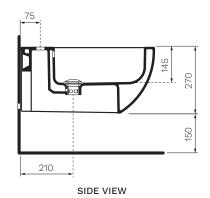

## App Wall Hung Bidet

Product Code: FLAP218.XX

(see colour codes below)

TOP VIEW

| Colour & Finish | — | Gloss White, Milky White (01)                    |
|-----------------|---|--------------------------------------------------|
| Material        |   | Ceramic                                          |
| WxDxH           | — | 360 x 540 x 270mm                                |
| Tap Holes       | _ | 1                                                |
| Overflow        | _ | Integrated                                       |
| Trap Options    |   | Short Inlet P Trap recommended (not supplied)    |
| Waste Outlet    |   | 32mm Waste with Overflow required (not supplied, |
|                 |   | normally provided with Bidet Tap)                |
| Warranty        | _ | 10 Years (Conditions Apply)                      |
|                 |   |                                                  |

Note: Dimensions are in millimetres and nominal. They can vary according to material and manufacturing tolerances. Exact dimensions should be determined by measuring actual product. PARISI reserves the right to vary specifications without notice. October 2021