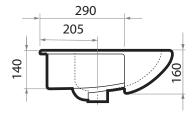

## **Specifications**

| Colour / Finish |   | White / Gloss                                                |
|-----------------|---|--------------------------------------------------------------|
| Material        | _ | Vitreous China                                               |
| Bowl Capacity   |   | 7L to Overflow                                               |
| Tap Holes       | — | 1 or 3                                                       |
| Waste Outlet    | _ | 32mm Standard Plug & Waste to be ordered separately (TA3240) |
| WxDxH           | _ | 550 x 465 x 160mm                                            |
| Bench Depth     | _ | Minimum 325mm recommended                                    |
| Warranty        | — | 10 years                                                     |