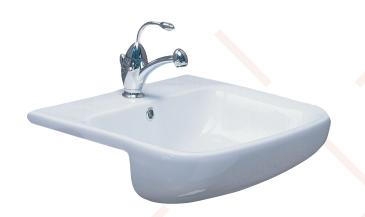

## Afrodite Semi Recessed Basin

## Product Code: AC1401 (1TH), AC1403 (3TH)

The Afrodite has a generous bowl featuring contemporary clean lines, however the basin depth is still able to be kept to a minimum.