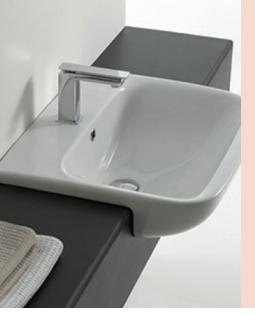

## Afrodite Semi Recessed Basin

## Product Code: AC1401 (1TH), AC1403 (3TH)

The Afrodite has a generous bowl featuring contemporary clean lines, however the basin depth is still able to be kept to a minimum.