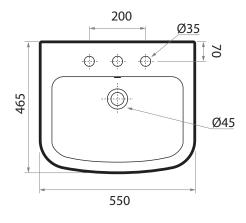

## **Specifications**

| Colour / Finish |   | White / Gloss                                                |
|-----------------|---|--------------------------------------------------------------|
| Material        | _ | Vitreous China                                               |
| Bowl Capacity   |   | 7L to Overflow                                               |
| Tap Holes       | — | 1 or 3                                                       |
| Waste Outlet    | _ | 32mm Standard Plug & Waste to be ordered separately (TA3240) |
| WxDxH           | _ | 550 x 465 x 160mm                                            |
| Bench Depth     | _ | Minimum 325mm recommended                                    |
| Warranty        | — | 10 years                                                     |