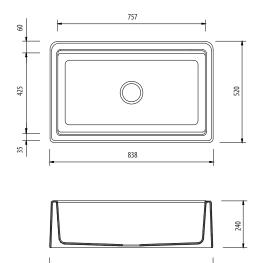

### Specifications /

| •                                 |                                                                                                                                                                                                                                                                                                                                                                                                                                               |
|-----------------------------------|-----------------------------------------------------------------------------------------------------------------------------------------------------------------------------------------------------------------------------------------------------------------------------------------------------------------------------------------------------------------------------------------------------------------------------------------------|
| Sink size                         | 838W x 520H mm                                                                                                                                                                                                                                                                                                                                                                                                                                |
| Bowl size                         | Farmhouse Bowl<br>757W x 425H x 240D / 74L                                                                                                                                                                                                                                                                                                                                                                                                    |
| Construction                      | Moulded granite                                                                                                                                                                                                                                                                                                                                                                                                                               |
| Material                          | 80% granite and quartz particles and 20% acrylic                                                                                                                                                                                                                                                                                                                                                                                              |
| Installation                      | Undermount                                                                                                                                                                                                                                                                                                                                                                                                                                    |
| Fixings                           | Available on request                                                                                                                                                                                                                                                                                                                                                                                                                          |
| Reversible                        | Yes (for choice of sink front edge style)                                                                                                                                                                                                                                                                                                                                                                                                     |
| Min cabinet size                  | 900 mm                                                                                                                                                                                                                                                                                                                                                                                                                                        |
| Tap holes                         | N/A                                                                                                                                                                                                                                                                                                                                                                                                                                           |
| Waste fittings                    | 1 x 90 mm basket waste included                                                                                                                                                                                                                                                                                                                                                                                                               |
| Overflow                          | Not available                                                                                                                                                                                                                                                                                                                                                                                                                                 |
| Carton size                       | 945 x 665 x 330 mm                                                                                                                                                                                                                                                                                                                                                                                                                            |
| Weight                            | 20.5 kg                                                                                                                                                                                                                                                                                                                                                                                                                                       |
| Warranty                          | Lifetime manufacturer's warranty (refer to oliveri.com.au)                                                                                                                                                                                                                                                                                                                                                                                    |
| Maintenance and care instructions | Clean the sink regularly with warm water, a liquid detergent and a soft cloth. Do not use abrasive powders or creams and avoid chemically aggressive detergents. Generic stains should be removed immediately with very hot water and a cleaning product. For organic stains which are especially difficult to remove, it is recommended that you fill the sink with a highly diluted organic cleaner such as bleach and let stand overnight. |