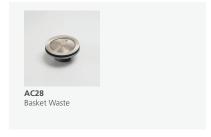

|
| Maintenance and care instructions | Clean the sink regularly with warm water, a liquid detergent and a soft cloth. Do not use abrasive powders or creams and avoid chemically aggressive detergents. Generic stains should be removed immediately with very hot water and a cleaning product. For organic stains which are especially difficult to remove, it is recommended that you fill the sink with a highly diluted organic cleaner such as bleach and let stand overnight. |

#### Included accessories /



#### Optional accessories /









The next morning, rinse with warm water and a soft cloth.