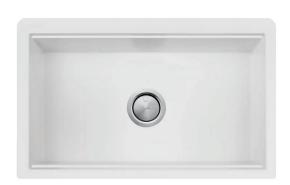

# Santorini

#### ST-WH1584U

White Farmhouse Undermount Sink

## **REVERSIBLE SINK**

Can be installed with a narrow front and edge radius of 18mm or wider front with a 40mm edge radius depending on the kitchen style.