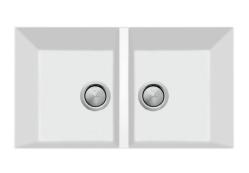

## ST-WH1573U

White Piccolo Double Bowl Undermount Sink

## Specifications /

| Sink size                         | 755W x 435H mm                                                                                                                                                                                                                                                                                                                                                                                                                                |
|-----------------------------------|-----------------------------------------------------------------------------------------------------------------------------------------------------------------------------------------------------------------------------------------------------------------------------------------------------------------------------------------------------------------------------------------------------------------------------------------------|
| Bowl size                         | Piccolo Bowl<br>344W x 400H x 200D / 27L                                                                                                                                                                                                                                                                                                                                                                                                      |
|                                   | Piccolo Bowl<br>344W x 400H x 200D / 27L                                                                                                                                                                                                                                                                                                                                                                                                      |
| Material                          | 80% granite and quartz particles and 20% acrylic                                                                                                                                                                                                                                                                                                                                                                                              |
| Installation                      | Undermount                                                                                                                                                                                                                                                                                                                                                                                                                                    |
| Fixings                           | Available on request                                                                                                                                                                                                                                                                                                                                                                                                                          |
| Min cabinet size                  | 800 mm                                                                                                                                                                                                                                                                                                                                                                                                                                        |
| Tap holes                         | N/A                                                                                                                                                                                                                                                                                                                                                                                                                                           |
| Waste fittings                    | 2 x 90 mm basket waste included                                                                                                                                                                                                                                                                                                                                                                                                               |
| Overflow                          | Not available                                                                                                                                                                                                                                                                                                                                                                                                                                 |
| Carton size                       | 930 x 590 x 320 mm                                                                                                                                                                                                                                                                                                                                                                                                                            |
| Weight                            | 15.5 kg                                                                                                                                                                                                                                                                                                                                                                                                                                       |
| Warranty                          | Lifetime manufacturer's warranty (refer to oliveri.com.au)                                                                                                                                                                                                                                                                                                                                                                                    |
| Maintenance and care instructions | Clean the sink regularly with warm water, a liquid detergent and a soft cloth. Do not use abrasive powders or creams and avoid chemically aggressive detergents. Generic stains should be removed immediately with very hot water and a cleaning product. For organic stains which are especially difficult to remove, it is recommended that you fill the sink with a highly diluted organic cleaner such as bleach and let stand overhight. |