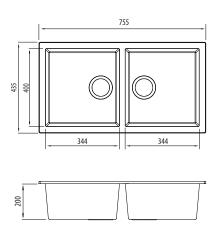

## Specifications /

| Sink size                         | 755W x 435H mm                                                                                                                                                                                                                                                                                                                                                                                                                                |
|-----------------------------------|-----------------------------------------------------------------------------------------------------------------------------------------------------------------------------------------------------------------------------------------------------------------------------------------------------------------------------------------------------------------------------------------------------------------------------------------------|
| Bowl size                         | Piccolo Bowl<br>344W x 400H x 200D / 27L                                                                                                                                                                                                                                                                                                                                                                                                      |
|                                   | Piccolo Bowl<br>344W x 400H x 200D / 27L                                                                                                                                                                                                                                                                                                                                                                                                      |
| Material                          | 80% granite and quartz particles and 20% acrylic                                                                                                                                                                                                                                                                                                                                                                                              |
| Installation                      | Undermount                                                                                                                                                                                                                                                                                                                                                                                                                                    |
| Fixings                           | Available on request                                                                                                                                                                                                                                                                                                                                                                                                                          |
| Min cabinet size                  | 800 mm                                                                                                                                                                                                                                                                                                                                                                                                                                        |
| Tap holes                         | N/A                                                                                                                                                                                                                                                                                                                                                                                                                                           |
| Waste fittings                    | 2 x 90 mm basket waste included                                                                                                                                                                                                                                                                                                                                                                                                               |
| Overflow                          | Not available                                                                                                                                                                                                                                                                                                                                                                                                                                 |
| Carton size                       | 930 x 590 x 320 mm                                                                                                                                                                                                                                                                                                                                                                                                                            |
| Weight                            | 15.5 kg                                                                                                                                                                                                                                                                                                                                                                                                                                       |
| Warranty                          | Lifetime manufacturer's warranty (refer to oliveri.com.au)                                                                                                                                                                                                                                                                                                                                                                                    |
| Maintenance and care instructions | Clean the sink regularly with warm water, a liquid detergent and a soft cloth. Do not use abrasive powders or creams and avoid chemically aggressive detergents. Generic stains should be removed immediately with very hot water and a cleaning product. For organic stains which are especially difficult to remove, it is recommended that you fill the sink with a highly diluted organic cleaner such as bleach and let stand overhight. |