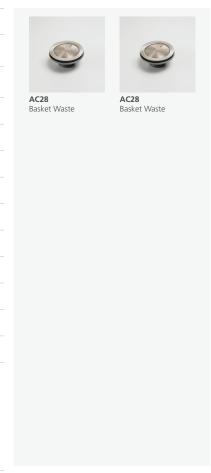

## Included accessories /

The next morning, rinse with warm water and a soft cloth.

## Specifications /

| Sink size                         | 755W x 435H mm                                                                                                                                                                                                                                                                                                                                                                                                                                |
|-----------------------------------|-----------------------------------------------------------------------------------------------------------------------------------------------------------------------------------------------------------------------------------------------------------------------------------------------------------------------------------------------------------------------------------------------------------------------------------------------|
| Bowl size                         | Piccolo Bowl<br>344W x 400H x 200D / 27L                                                                                                                                                                                                                                                                                                                                                                                                      |
|                                   | Piccolo Bowl<br>344W x 400H x 200D / 27L                                                                                                                                                                                                                                                                                                                                                                                                      |
| Material                          | 80% granite and quartz particles and 20% acrylic                                                                                                                                                                                                                                                                                                                                                                                              |
| Installation                      | Undermount                                                                                                                                                                                                                                                                                                                                                                                                                                    |
| Fixings                           | Available on request                                                                                                                                                                                                                                                                                                                                                                                                                          |
| Min cabinet size                  | 800 mm                                                                                                                                                                                                                                                                                                                                                                                                                                        |
| Tap holes                         | N/A                                                                                                                                                                                                                                                                                                                                                                                                                                           |
| Waste fittings                    | 2 x 90 mm basket waste included                                                                                                                                                                                                                                                                                                                                                                                                               |
| Overflow                          | Not available                                                                                                                                                                                                                                                                                                                                                                                                                                 |
| Carton size                       | 930 x 590 x 320 mm                                                                                                                                                                                                                                                                                                                                                                                                                            |
| Weight                            | 15.5 kg                                                                                                                                                                                                                                                                                                                                                                                                                                       |
| Warranty                          | Lifetime manufacturer's warranty (refer to oliveri.com.au)                                                                                                                                                                                                                                                                                                                                                                                    |
| Maintenance and care instructions | Clean the sink regularly with warm water, a liquid detergent and a soft cloth. Do not use abrasive powders or creams and avoid chemically aggressive detergents. Generic stains should be removed immediately with very hot water and a cleaning product. For organic stains which are especially difficult to remove, it is recommended that you fill the sink with a highly diluted organic cleaner such as bleach and let stand overhight. |