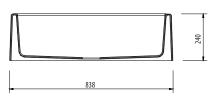

### ST-BL1584U

Black Farmhouse Undermount Sink

838

## Specifications /

| Sink size                         | 838W x 520H mm                                                                                                                                                                                                                                                                                                                                                                                                                                                                                          |
|-----------------------------------|---------------------------------------------------------------------------------------------------------------------------------------------------------------------------------------------------------------------------------------------------------------------------------------------------------------------------------------------------------------------------------------------------------------------------------------------------------------------------------------------------------|
| Bowl size                         | Farmhouse Bowl<br>757W x 425H x 240D / 74L                                                                                                                                                                                                                                                                                                                                                                                                                                                              |
| Construction                      | Moulded granite                                                                                                                                                                                                                                                                                                                                                                                                                                                                                         |
| Material                          | 80% granite and quartz particles and 20% acrylic                                                                                                                                                                                                                                                                                                                                                                                                                                                        |
| Installation                      | Undermount                                                                                                                                                                                                                                                                                                                                                                                                                                                                                              |
| Fixings                           | Available on request                                                                                                                                                                                                                                                                                                                                                                                                                                                                                    |
| Reversible                        | Yes (for choice of sink front edge style)                                                                                                                                                                                                                                                                                                                                                                                                                                                               |
| Min cabinet size                  | 900 mm                                                                                                                                                                                                                                                                                                                                                                                                                                                                                                  |
| Tap holes                         | N/A                                                                                                                                                                                                                                                                                                                                                                                                                                                                                                     |
| Waste fittings                    | 1 x 90 mm basket waste included                                                                                                                                                                                                                                                                                                                                                                                                                                                                         |
| Overflow                          | Not available                                                                                                                                                                                                                                                                                                                                                                                                                                                                                           |
| Carton size                       | 945 x 665 x 330 mm                                                                                                                                                                                                                                                                                                                                                                                                                                                                                      |
| Weight                            | 20.5 kg                                                                                                                                                                                                                                                                                                                                                                                                                                                                                                 |
| Warranty                          | Lifetime manufacturer's warranty (refer to oliveri.com.au)                                                                                                                                                                                                                                                                                                                                                                                                                                              |
| Maintenance and care instructions | Clean the sink regularly with warm water, a liquid detergent and a soft cloth. Do not use abrasive powders or creams and avoid chemically aggressive detergents. Generic stains should be removed immediately with very hot water and a cleaning product. For organic stains which are especially difficult to remove, it is recommended that you fill the sink with a highly diluted organic cleaner such as bleach and let stand overnight. The next morning, rinse with warm water and a soft cloth. |