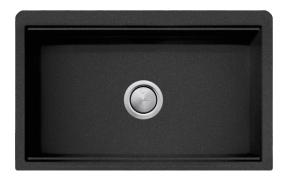

# Santorini

### ST-BL1584U

Black Farmhouse Undermount Sink

838

#### **REVERSIBLE SINK**

Can be installed with a narrow front and edge radius of 18mm or wider front with a 40mm edge radius depending on the kitchen style.