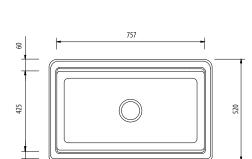

### ST-BL1584U

Black Farmhouse Undermount Sink

838

## Specifications /

| Sink size                         | 838W x 520H mm                                                                                                                                                                                                                                                                                                                                                                                                                                                                                          |
|-----------------------------------|---------------------------------------------------------------------------------------------------------------------------------------------------------------------------------------------------------------------------------------------------------------------------------------------------------------------------------------------------------------------------------------------------------------------------------------------------------------------------------------------------------|
| Bowl size                         | Farmhouse Bowl<br>757W x 425H x 240D / 74L                                                                                                                                                                                                                                                                                                                                                                                                                                                              |
| Construction                      | Moulded granite                                                                                                                                                                                                                                                                                                                                                                                                                                                                                         |
| Material                          | 80% granite and quartz particles and 20% acrylic                                                                                                                                                                                                                                                                                                                                                                                                                                                        |
| Installation                      | Undermount                                                                                                                                                                                                                                                                                                                                                                                                                                                                                              |
| Fixings                           | Available on request                                                                                                                                                                                                                                                                                                                                                                                                                                                                                    |
| Reversible                        | Yes (for choice of sink front edge style)                                                                                                                                                                                                                                                                                                                                                                                                                                                               |
| Min cabinet size                  | 900 mm                                                                                                                                                                                                                                                                                                                                                                                                                                                                                                  |
| Tap holes                         | N/A                                                                                                                                                                                                                                                                                                                                                                                                                                                                                                     |
| Waste fittings                    | 1 x 90 mm basket waste included                                                                                                                                                                                                                                                                                                                                                                                                                                                                         |
| Overflow                          | Not available                                                                                                                                                                                                                                                                                                                                                                                                                                                                                           |
| Carton size                       | 945 x 665 x 330 mm                                                                                                                                                                                                                                                                                                                                                                                                                                                                                      |
| Weight                            | 20.5 kg                                                                                                                                                                                                                                                                                                                                                                                                                                                                                                 |
| Warranty                          | Lifetime manufacturer's warranty (refer to oliveri.com.au)                                                                                                                                                                                                                                                                                                                                                                                                                                              |
| Maintenance and care instructions | Clean the sink regularly with warm water, a liquid detergent and a soft cloth. Do not use abrasive powders or creams and avoid chemically aggressive detergents. Generic stains should be removed immediately with very hot water and a cleaning product. For organic stains which are especially difficult to remove, it is recommended that you fill the sink with a highly diluted organic cleaner such as bleach and let stand overnight. The next morning, rinse with warm water and a soft cloth. |