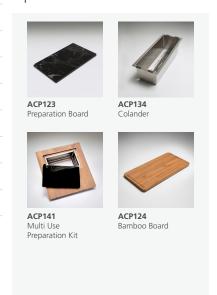

|
| Maintenance and care instructions | Clean the sink regularly with warm water, a liquid detergent and a soft cloth. Do not use abrasive powders or creams and avoid chemically aggressive detergents. Generic stains should be removed immediately with very hot water and a cleaning product. For organic stains which are especially difficult to remove, it is recommended that you fill the sink with a highly diluted organic cleaner such as bleach and let stand overnight. The next morning, rinse with warm water and a soft cloth. |

#### Included accessories /



# Optional accessories /