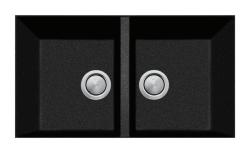

## Santorini

## ST-BL1573U

Black Piccolo Double Bowl Undermount Sink







## Specifications /

| Sink size                         | 755W x 435H mm                                                                                                                                                                                                                                                                                                                                                                                                                                |
|-----------------------------------|----------------------------------------------------------------------------------------------------------------------------------------------------------------------------------------------------------------------------------------------------------------------------