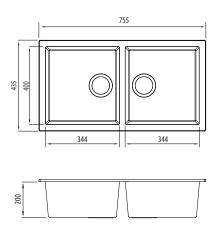

## Specifications /

| Sink size                         | 755W x 435H mm                                                                                                                                                                                                                                                                                                                                                                                                                                |
|-----------------------------------|-----------------------------------------------------------------------------------------------------------------------------------------------------------------------------------------------------------------------------------------------------------------------------------------------------------------------------------------------------------------------------------------------------------------------------------------------|
| Bowl size                         | Piccolo Bowl<br>344W x 400H x 200D / 27L                                                                                                                                                                                                                                                                                                                                                                                                      |
|                                   | Piccolo Bowl<br>344W x 400H x 200D / 27L                                                                                                                                                                                                                                                                                                                                                                                                      |
| Material                          | 80% granite and quartz particles and 20% acrylic                                                                                                                                                                                                                                                                                                                                                                                              |
| Installation                      | Undermount                                                                                                                                                                                                                                                                                                                                                                                                                                    |
| Fixings                           | Available on request                                                                                                                                                                                                                                                                                                                                                                                                                          |
| Min cabinet size                  | 800 mm                                                                                                                                                                                                                                                                                                                                                                                                                                        |
| Tap holes                         | N/A                                                                                                                                                                                                                                                                                                                                                                                                                                           |
| Waste fittings                    | 2 x 90 mm basket waste included                                                                                                                                                                                                                                                                                                                                                                                                               |
| Overflow                          | Not available                                                                                                                                                                                                                                                                                                                                                                                                                                 |
| Carton size                       | 930 x 590 x 320 mm                                                                                                                                                                                                                                                                                                                                                                                                                            |
| Weight                            | 15.5 kg                                                                                                                                                                                                                                                                                                                                                                                                                                       |
| Warranty                          | Lifetime manufacturer's warranty (refer to oliveri.com.au)                                                                                                                                                                                                                                                                                                                                                                                    |
| Maintenance and care instructions | Clean the sink regularly with warm water, a liquid detergent and a soft cloth. Do not use abrasive powders or creams and avoid chemically aggressive detergents. Generic stains should be removed immediately with very hot water and a cleaning product. For organic stains which are especially difficult to remove, it is recommended that you fill the sink with a highly diluted organic cleaner such as bleach and let stand overnight. |