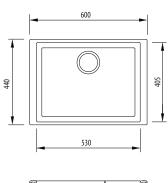

## Specifications /

| Sink size                         | 600W x 440H mm                                                                                                                                                                                                                                                                                                                                                                                                                                                                                                               |
|-----------------------------------|------------------------------------------------------------------------------------------------------------------------------------------------------------------------------------------------------------------------------------------------------------------------------------------------------------------------------------------------------------------------------------------------------------------------------------------------------------------------------------------------------------------------------|
| Bowl size                         | Grande Bowl<br>530W x 405H x 200D / 43L                                                                                                                                                                                                                                                                                                                                                                                                                                                                                      |
| Construction                      | Moulded granite                                                                                                                                                                                                                                                                                                                                                                                                                                                                                                              |
| Material                          | 80% granite and quartz particles and 20% acrylic                                                                                                                                                                                                                                                                                                                                                                                                                                                                             |
| Installation                      | Undermount                                                                                                                                                                                                                                                                                                                                                                                                                                                                                                                   |
| Fixings                           | Available on request                                                                                                                                                                                                                                                                                                                                                                                                                                                                                                         |
| Min cabinet size                  | 800 mm                                                                                                                                                                                                                                                                                                                                                                                                                                                                                                                       |
| Tap holes                         | N/A                                                                                                                                                                                                                                                                                                                                                                                                                                                                                                                          |
| Waste fittings                    | 1 x 90 mm basket waste included                                                                                                                                                                                                                                                                                                                                                                                                                                                                                              |
| Overflow                          | Not available                                                                                                                                                                                                                                                                                                                                                                                                                                                                                                                |
| Carton size                       | 720 x 600 x 280 mm                                                                                                                                                                                                                                                                                                                                                                                                                                                                                                           |
| Weight                            | 12 kg                                                                                                                                                                                                                                                                                                                                                                                                                                                                                                                        |
| Warranty                          | Lifetime manufacturer's warranty (refer to oliveri.com.au)                                                                                                                                                                                                                                                                                                                                                                                                                                                                   |
| Maintenance and care instructions | Clean the sink regularly with warm water, a liquid detergent<br>and a soft cloth. Do not use abrasive powders or creams and<br>avoid chemically aggressive detergents. Generic stains should<br>be removed immediately with very hot water and a cleaning<br>product. For organic stains which are especially difficult to<br>remove, it is recommended that you fill the sink with a highly<br>diluted organic cleaner such as bleach and let stand overnight.<br>The next morning, rinse with warm water and a soft cloth. |