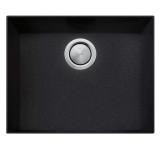

## ST-BL1560U

Black Grande Bowl Undermount Sink

Italian made 🌗

## Specifications /

| Sink size                         | 600W x 440H mm                                                                                                                                                                                                                                                                                                                                                                                                                                                                                                               |
|-----------------------------------|------------------------------------------------------------------------------------------------------------------------------------------------------------------------------------------------------------------------------------------------------------------------------------------------------------------------------------------------------------------------------------------------------------------------------------------------------------------------------------------------------------------------------|
| Bowl size                         | Grande Bowl<br>530W x 405H x 200D / 43L                                                                                                                                                                                                                                                                                                                                                                                                                                                                                      |
| Construction                      | Moulded granite                                                                                                                                                                                                                                                                                                                                                                                                                                                                                                              |
| Material                          | 80% granite and quartz particles and 20% acrylic                                                                                                                                                                                                                                                                                                                                                                                                                                                                             |
| Installation                      | Undermount                                                                                                                                                                                                                                                                                                                                                                                                                                                                                                                   |
| Fixings                           | Available on request                                                                                                                                                                                                                                                                                                                                                                                                                                                                                                         |
| Min cabinet size                  | 800 mm                                                                                                                                                                                                                                                                                                                                                                                                                                                                                                                       |
| Tap holes                         | N/A                                                                                                                                                                                                                                                                                                                                                                                                                                                                                                                          |
| Waste fittings                    | 1 x 90 mm basket waste included                                                                                                                                                                                                                                                                                                                                                                                                                                                                                              |
| Overflow                          | Not available                                                                                                                                                                                                                                                                                                                                                                                                                                                                                                                |
| Carton size                       | 720 x 600 x 280 mm                                                                                                                                                                                                                                                                                                                                                                                                                                                                                                           |
| Weight                            | 12 kg                                                                                                                                                                                                                                                                                                                                                                                                                                                                                                                        |
| Warranty                          | Lifetime manufacturer's warranty (refer to oliveri.com.au)                                                                                                                                                                                                                                                                                                                                                                                                                                                                   |
| Maintenance and care instructions | Clean the sink regularly with warm water, a liquid detergent<br>and a soft cloth. Do not use abrasive powders or creams and<br>avoid chemically aggressive detergents. Generic stains should<br>be removed immediately with very hot water and a cleaning<br>product. For organic stains which are especially difficult to<br>remove, it is recommended that you fill the sink with a highly<br>diluted organic cleaner such as bleach and let stand overnight.<br>The next morning, rinse with warm water and a soft cloth. |