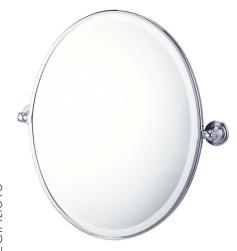

## **Mayer Pivot Oval Mirror**

Code: MAO460

## **Specifications**

- Finish: Matte black Electroplated, Brushed Brass PVD, Brushed Nickel PVD
- Thick-plated bevelled mirror
- Includes concealed sturdy wall brackets.
- Tilts to the perfect viewing angle
- Available in Chrome, Matte Black, Brushed Nickel or Brushed Brass Frame