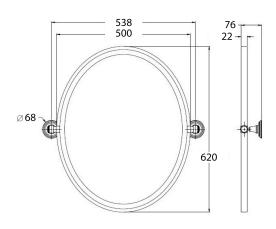

## **Specifications**

- Finish: Matte black Electroplated, Brushed Brass PVD, Brushed Nickel PVD
- Thick-plated bevelled mirror
- Includes concealed sturdy wall brackets.
- Tilts to the perfect viewing angle
- Available in Chrome, Matte Black, Brushed Nickel or Brushed Brass Frame