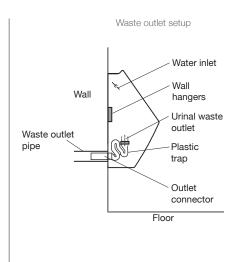

### **Installation Notes:**

- The urinal's waste outlet is connected to the waste outlet pipe via a plastic trap and 50mm plastic outlet connector (supplied), which fits into the waste outlet pipe. The outlet connector's length can be cut to suit.
- The trap and pipe are installed to the waste outlet pipe first, then the urinal is lowered into position onto the trap and hangers.
- Meets urinal standard AS/NZS 3982.