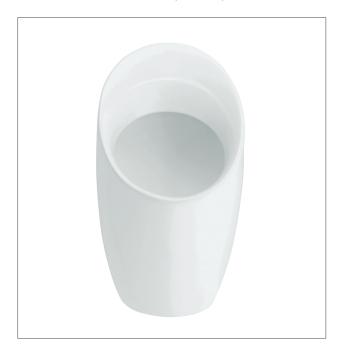

#### **Product**

- Patio urinal
- Stainless braided inlet hose (1/2" BSP)

#### **Features**

- Rear water inlet
- Removable chrome waste
- Vitreous china