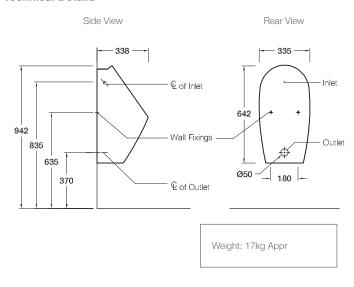

#### **Product**

- Patio urinal
- Stainless braided inlet hose (1/2" BSP)



## **Included Components**

- Plastic trap and waste seal
- Plastic outlet pipe
- Fixing bolts, anchors and hangers

#### **Features**

- Rear water inlet
- Removable chrome waste
- Vitreous china

### **Required Accessories**

- Flushing unit / system
- Stainless braided inlet hose (1/2" BSP)

# **Kohler Code**

18645A-0 n/a



WELS RATING (2 Star 2.5L av. flush)

### **Related Products**

• Patio baths

### **Technical Details**





### **Installation Notes:**

- The urinal's waste outlet is connected to the waste outlet pipe via a plastic trap and 50mm plastic outlet connector (supplied), which fits into the waste outlet pipe. The outlet connector's length can be cut to suit.
- The trap and pipe are installed to the waste outlet pipe first, then the urinal is lowered into position onto the trap and hangers.
- Meets urinal standard AS/NZS 3982.